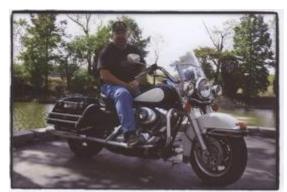

Steve served his country in the U.S. Marine Corp. He was a machinist/engineer at CCLabels Industries in St. Charles, MO for over 19 years. He attended Bethel General Baptist Church in Bethalto. He was a member of the Alton Hog Motorcycle Group. He enjoyed woodworking, making teddy bears, motorcycle riding, and he participated with local groups in putting on fund raisers.