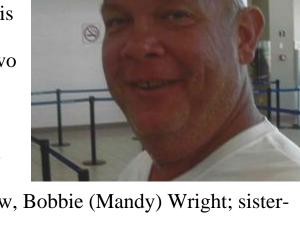

## Edwardsville | Monday, May 2 2016

Paul Robert Schwalb, 52, of Edwardsville, IL passed away at 3:41 am on May 2, 2016 at Greer's Ferry, Arkansas. He was born November 13, 1963 in Highland, IL. The son of the late Robert and Marian Schwalb. Paul is survived by his wife, Jennifer who is the love of his life, whom he married on March 13, 2013, and her children Annie and William, and his two sons Nick Schwalb and John (Tiffany) Schwalb.