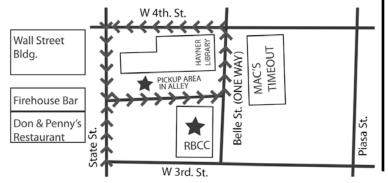

# We Make Pick Up EASY!

Dance & Friday Open Play pick up happens in the parking lot BEHIND Riverbender.com Community Center. Gate opens at 9:50 p.m. Enter from State St. The children will be waiting for you in this area, and will not be allowed to move until all cars have stopped. If your child is not immediately ready to get in your vehicle you will be asked to turn left when exiting onto Belle Street.