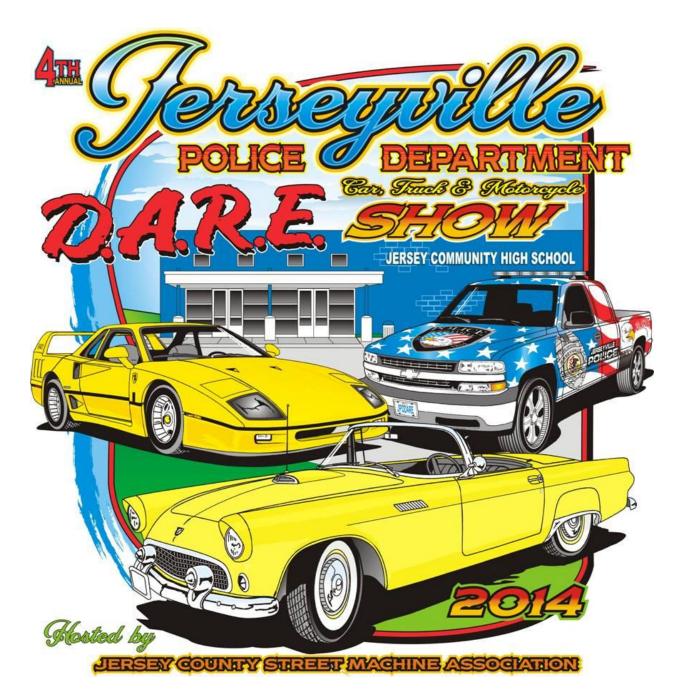

## **August 3, 2014**

Jersey Community High School, Jerseyville, IL

Registration: 8:00am - 11:30am

Judging begins at Noon

Dash Plaques to first 100 entrants

Entry Fee: Judged \$15, Display \$10

## **Classes**

- 1. Antique 1900-1954
- 2. All Cars 1955-1965
- 3. All Cars 1966-1980
- 4. All Cars 1981-2014
- 5. Mustang All
- 6. Mopar All
- 7. Camaro All
- 8. Firebird All
- 9. Corvette All
- 10. Street Rods All (Cars & Trucks)
- 11. Trucks All
- 12. Special Interest
- 13. Motorcycle
- 14. JCSMA club
- 15. Display Only

Special Awards: DARE Officer's Choice, Police Chief's Choice, Mayor's Choice

## \*\*Awards for Top 3 in each class\*\*

Judging provided by Jersey County Street Machine Association

Music ~ Vendors ~ Food ~ Games ~ 50/50
Family-friendly event, proceeds benefit DARE Program
No alcohol. Not responsible for accidents.

Contacts: Jeff Dixon 618-407-6270, Gary Peters 618-885-5565, Ed DeUel 618-535-2678