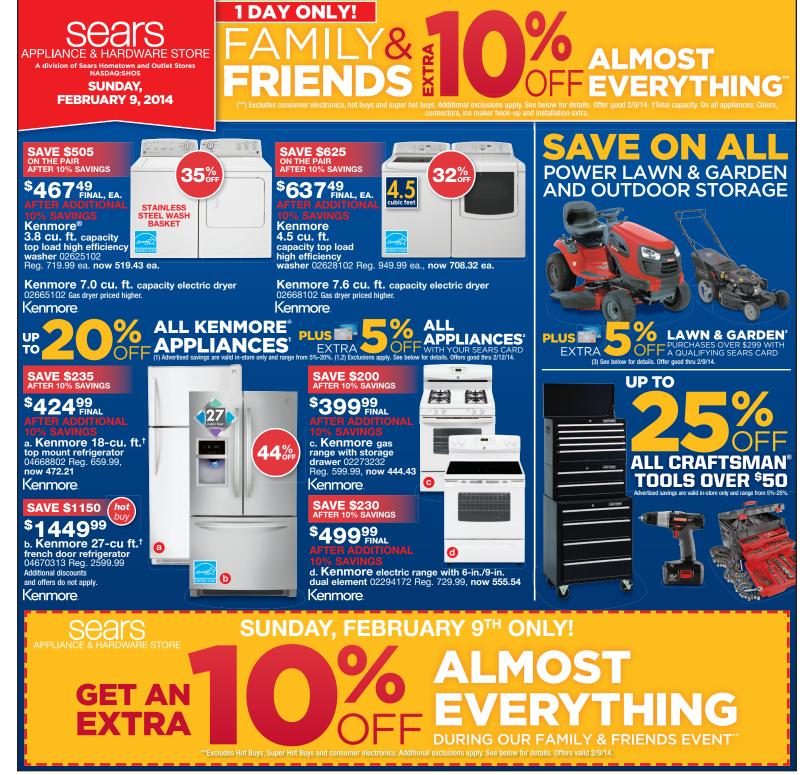

APPLIANCE OFFER: (1) Advertised savings are valid in-store only and range from 5%-20%. (1, 2) Bosch®, Whirlpool®, KitchenAid®, Maytag®, Amana®, LG®, GE® and Samsung® appliances limited to 10% off. Offers exclude Hot Buys, Super Hot Buys, Special Purchases, Jenn-Air®, Dacor, GE Profile®, GE Cafe®, air conditioners, closeouts and Everyday Great Price items. Offers good thru 2/12/14. (2) Cannot be combined with other Sears card discounts. Excludes Sears Commercial One® accounts and Outlet Stores. Sears Home Improvement Accounts® applies on installed merchandise only. LAWN & GARDEN OFFER. (3) 5% instant savings offer applies to lawn & garden purchases over \$299\$ and is calculated on purchase price less all coupons, discounts and reward certificates, not including tax, installation or delivery. Offer not valid with Sears Commercial One® accounts and Sears Home Improvement Accounted with other Sears card discounts. Excludes Period on purchase price less all coupons, discounts and reward certificates, not including tax, installation or delivery. Offer the valid offer on purchases. Everyday Great Price items, Stearns & Foster, incomfort, Series, Simmons Beautyrest Elite, Jenn-Air®, Dacor, GE Profile®, Electrolux on appliance brands limited to 10% off. Not valid on commercial orders or previous purchases. Tax and shipping not included. Available only at Sears Appliance & Hardware Stores and Home Appliance Showroom Stores. Family & Friends offer valid for all stores all day Sunday, 2/9/14.