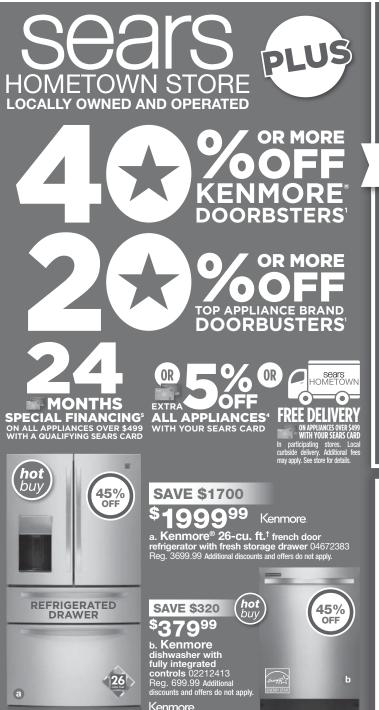

<sup>‡</sup>Advertised savings are valid in-store only and range from 5%-20%. Offer excludes Everyday Great Price items, clearance, closeout, generators, accessories, attachments and snow throwers. Offer good thru 11/10/14. <sup>^</sup>As rated by engine manufacturers. <sup>††</sup>See craftsman.com for warranty details.