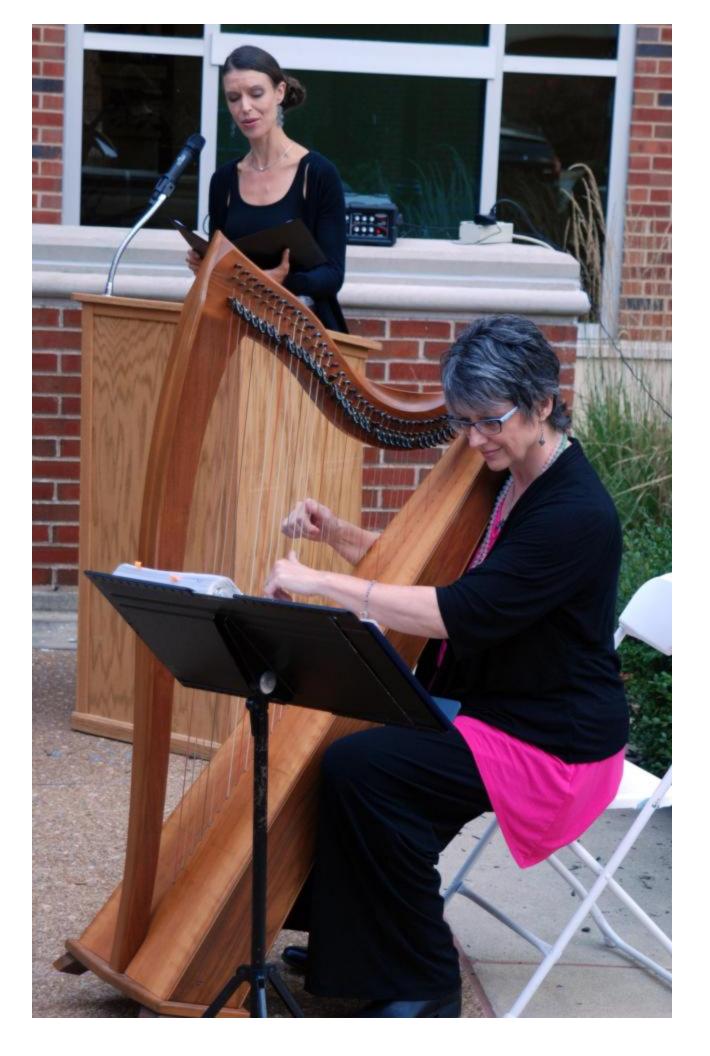

## Domestic Violence Memorial at Alton Memorial

October 16 2015 1:40 PM



1. Cindy Kirbach of Upper Alton Baptist Church rings a bell as Margarette Trushel, executive director of Oasis Women's Center in Alton, reads the names of domestic violence victims in Madison County during the past year during a Domestic Violence memorial service held Thursday evening in Alton Memorial Hospital's Healing Garden. The 11th annual memorial service was sponsored by the Third Judicial Circuit Court Family Violence Prevention Council, Alton Memorial Hospital, Oasis Women's Center,

the Zonta Club of Alton-Wood River, Call for Help Sexual Assault Victims Care Unit, the YWCA of Alton, the Madison County Child Advocacy Center and Refuge.



| 2. Alison Neace, music director of Main Street United Methodist Church in Alton, sings "Sweet Hour of Prayer" accompanied by harpist Amy Camie during the domestic violence memorial Thursday evening at Alton Memorial Hospital. |
|-----------------------------------------------------------------------------------------------------------------------------------------------------------------------------------------------------------------------------------|
|                                                                                                                                                                                                                                   |
|