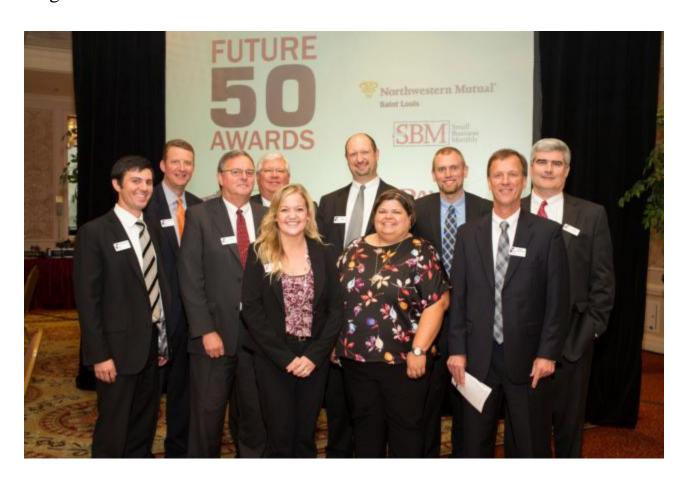

## Scheffel Boyle selected as a "Future 50" Company

by Brittany Kohler, Content Manager August 28 2015 3:07 PM

**EDWARDSVILLE** - St. Louis Small Business Monthly has recognized Scheffel Boyle as one of its 2015 "Future 50" companies in St. Louis. Each year, the publication selects just 50 fast-growing, top small companies in the St. Louis region from hundreds of nominations. According to Ron Ameln, President of St. Louis Small Business Monthly, "these companies will play a large role in the future of business in St. Louis."

Scheffel Boyle, along with the other 49 honorees, accepted the "Future 50" awards at a special luncheon thrown by the magazine on August 19th at the Hilton Frontenac. The winners will also be featured in the magazine's September "Small Business Awards" edition. Scheffel Boyle is recognized as the largest locally-owned CPA firm in Southwestern Illinois. In business since 1924, their services include both corporate and individual accounting, tax, consulting, and assurance services. For more information about Scheffel Boyle, visit their website at <a href="https://www.scheffelboyle.com">www.scheffelboyle.com</a>.