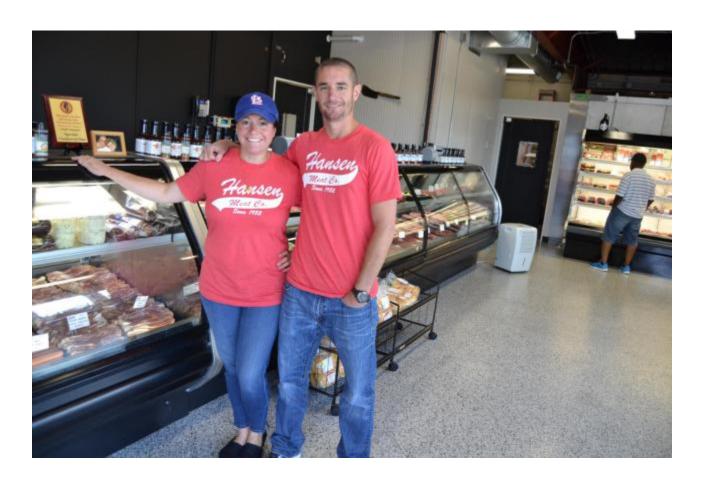

"Everything is cut fresh here in house," said co-owner/manager Beth Arrowsmith. Arrowsmith is a co-owner in the business, with her brother, Ryan. "This location is perfect. We hired two meet cutters in the process room and it is also just the right fit for them. Alton and Godfrey people seem excited we are here. My brother and I have lived in Madison County for 10-plus years and love it down here."

Hansen Packing and Good Buddy's Meat Market in Jerseyville have been family-owned since 1952.

The new 24-foot fresh case for meat and freezers will house Hansen's trademark brats and kabobs, perfect for summer grilling, Arrowsmith said.

Arrowsmith said people going home from work can slide by their place for some meat to cook for the night or weekend and also visit nearby Old Bakery Beer Co. The two share the parking lot adjacent to Hansen Meat Co.