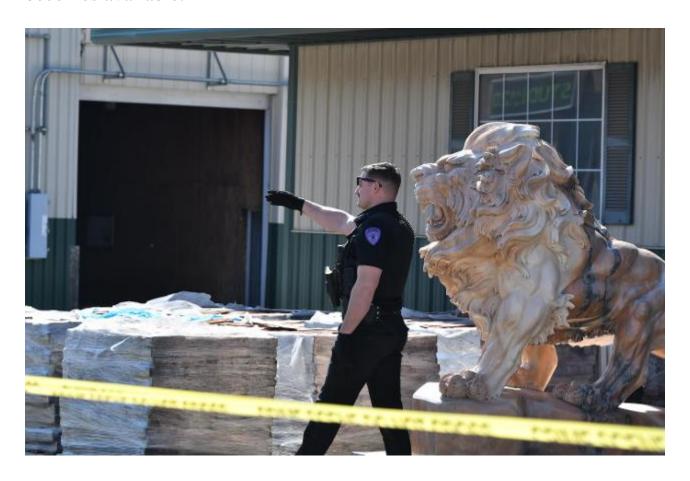

## Law Enforcement Engages In Apparent Major Investigation At Broadway And Cherry In Alton

by Dan Brannan, Content Director March 29 2024 11:44 AM

ALTON - Multiple law enforcement has been at Broadway and Cherry Streets in Alton for a large-scale investigation through Friday morning, March 29, 2024. A large number of officers were at the scene.

Law enforcement has positioned crime scene tape around the entire area, that contains the business - Studio 420 - a liquor store, an old car lot, and a warehouse. Law enforcement was visible going in and out of the Studio 420 business at 1104 E. Broadway - a smoke shop/head shop.