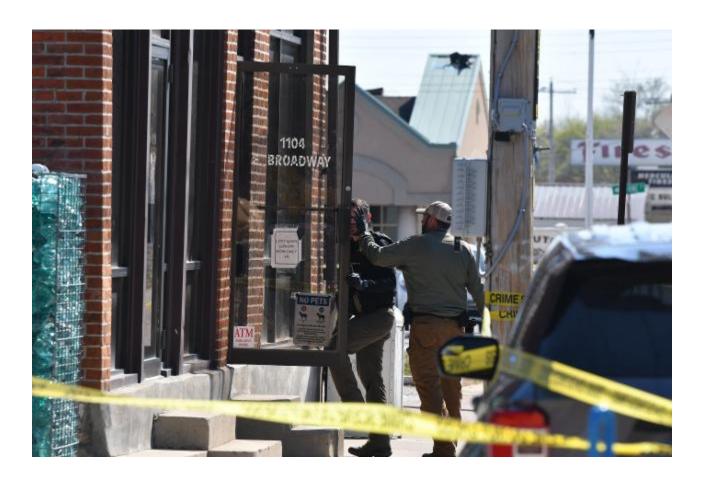

## Law Enforcement Engages In Apparent Major Investigation At Broadway And Cherry In Alton

by Dan Brannan, Content Director March 29 2024 11:44 AM

ALTON - Multiple law enforcement has been at Broadway and Cherry Streets in Alton for a large-scale investigation through Friday morning, March 29, 2024. A large number of officers were at the scene.

Law enforcement has positioned crime scene tape around the entire area, that contains the business - Studio 420 - a liquor store, an old car lot, and a warehouse. Law enforcement was visible going in and out of the Studio 420 business at 1104 E. Broadway - a smoke shop/head shop.