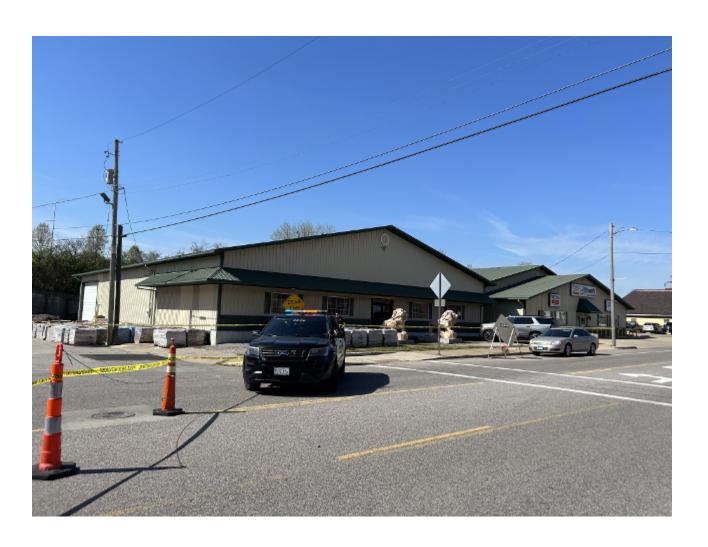

## Law Enforcement Engages In Apparent Major Investigation At Broadway And Cherry In Alton

by Dan Brannan, Content Director March 29 2024 11:44 AM

ALTON - Multiple law enforcement has been at Broadway and Cherry Streets in Alton for a large-scale investigation through Friday morning, March 29, 2024. A large number of officers were at the scene.

Law enforcement has positioned crime scene tape around the entire area, that contains the business - Studio 420 - a liquor store, an old car lot, and a warehouse. Law enforcement was visible going in and out of the Studio 420 business at 1104 E. Broadway - a smoke shop/head shop.