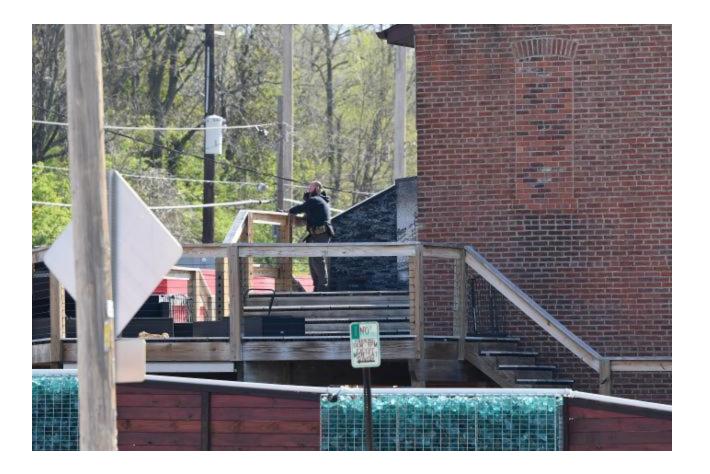

## Law Enforcement Engages In Apparent Major Investigation At Broadway And Cherry In Alton

by Dan Brannan, Content Director March 29 2024 11:44 AM

ALTON - Multiple law enforcement has been at Broadway and Cherry Streets in Alton for a large-scale investigation through Friday morning, March 29, 2024. A large number of officers were at the scene.

Law enforcement has positioned crime scene tape around the entire area, that contains the business - Studio 420 - a liquor store, an old car lot, and a warehouse. Law enforcement was visible going in and out of the Studio 420 business at 1104 E. Broadway - a smoke shop/head shop.