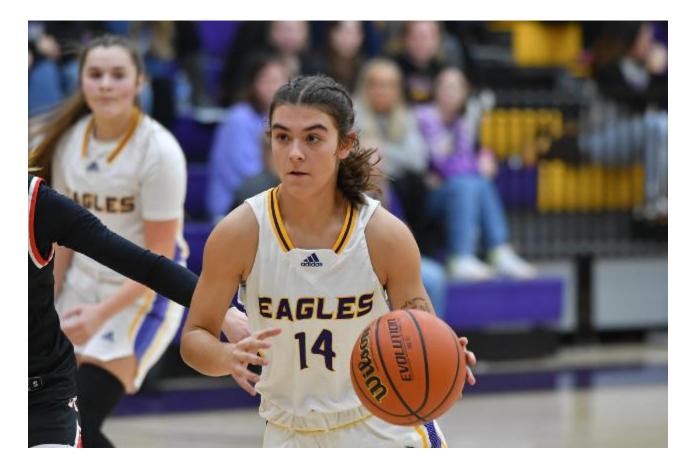

## Huddleston Is Top-Notch Athlete For CM, Is A Tom Lane State Farm Insurance Female Athlete Of Month

by Dan Brannan, Content Director March 26 2024 1:53 PM

BETHALTO - Avery Huddleston is a top-notch athlete for Civic Memorial High School.

She was a mainstay on the CM girls basketball squad and will be one of their leaders in the 2024-2025 season. She is also a varsity soccer captain as a forward/mid-fielder.

Avery is a Tom Lane State Farm Insurance Civic Memorial Female Athlete of the Month.

"She was a starter and one of our top defensive players," CM Head Coach Mike Arbuthnot said, reflecting on 2023-2024. "She was one of our main ball handlers and has a nice shot."

Avery netted two three-pointers in games against Jersey and Teutopolis, so she indeed does have a great outside shot. She also was a leader for CM in steals and was top-notch on defense. Often, she was a leader on fast breaks for the squad with her quickness.