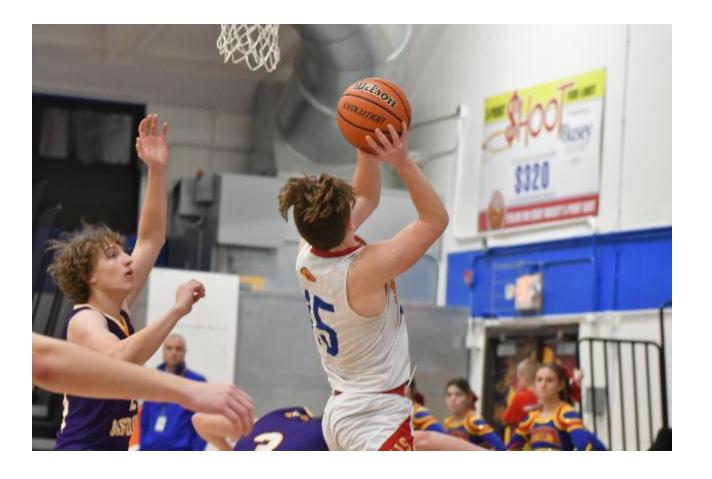

## Aidan Briggs Hits 1,000-Point Career Scoring Mark: Shells Defeat Eagles

by Dan Brannan, Content Director February 7 2024 9:20 AM

ROXANA - Aidan Briggs joined the Roxana Shells' illustrious 1,000-point career scoring club with the last shot of the game in Roxana's 54-33 win over Civic Memorial at Larry Milazzo Memorial Gym on Tuesday, Feb. 6, 2024.

The Shells held leads of 7-5, 21-13, and 32-20 after the first three quarters, outscoring CM in the fourth quarter 20-12, going on to the win.

Walleck led the Shells with 20 points, Sean Maberry had 14 points, Evan Wells scored seven points, and Michael Silas had a single point.