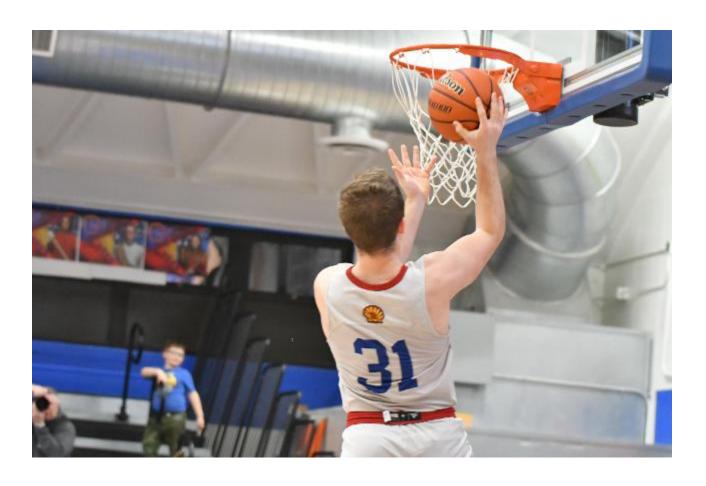

## Aidan Briggs Hits 1,000-Point Career Scoring Mark: Shells Defeat Eagles

by Dan Brannan, Content Director February 7 2024 9:20 AM

ROXANA - Aidan Briggs joined the Roxana Shells' illustrious 1,000-point career scoring club with the last shot of the game in Roxana's 54-33 win over Civic Memorial at Larry Milazzo Memorial Gym on Tuesday, Feb. 6, 2024.

The Shells held leads of 7-5, 21-13, and 32-20 after the first three quarters, outscoring CM in the fourth quarter 20-12, going on to the win.

Walleck led the Shells with 20 points, Sean Maberry had 14 points, Evan Wells scored seven points, and Michael Silas had a single point.