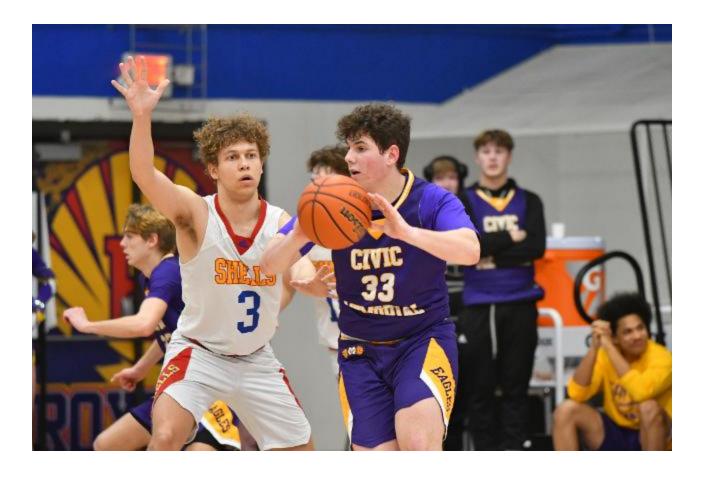

## Aidan Briggs Hits 1,000-Point Career Scoring Mark: Shells Defeat Eagles

by Dan Brannan, Content Director February 7 2024 9:20 AM

ROXANA - Aidan Briggs joined the Roxana Shells' illustrious 1,000-point career scoring club with the last shot of the game in Roxana's 54-33 win over Civic Memorial at Larry Milazzo Memorial Gym on Tuesday, Feb. 6, 2024.

Aidan, who is the son of Shells' head coach Mark Briggs, scored 10 points on the night to allow him to reach 1,000 points, as Roxana led all the way through in their win over the Eagles. It was a special moment for Aidan Briggs, the Briggs family, and Roxana students and fans for him to get the 1,000th point on the last-second shot and there was a large on-the-court celebration afterward. The entire Roxana crowd and student body erupted in jubilation when he hit the historic mark.

Riley Lamb led the Eagles with 10 points, while Tanner Holkamp and August Frankford each scored six points, Charlie Kilpatrick had four points, and Jack Piening hit for three points.

Roxana is now 18-10, while CM goes to 11-17.