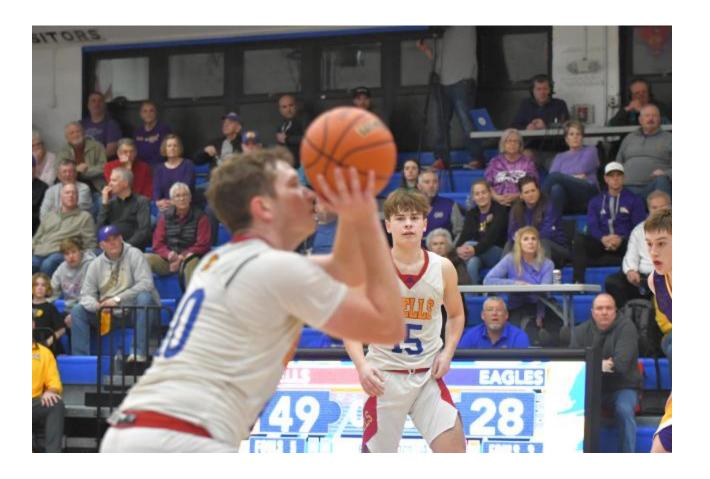

## Aidan Briggs Hits 1,000-Point Career Scoring Mark: Shells Defeat Eagles

by Dan Brannan, Content Director February 7 2024 9:20 AM

ROXANA - Aidan Briggs joined the Roxana Shells' illustrious 1,000-point career scoring club with the last shot of the game in Roxana's 54-33 win over Civic Memorial at Larry Milazzo Memorial Gym on Tuesday, Feb. 6, 2024.

The Shells held leads of 7-5, 21-13, and 32-20 after the first three quarters, outscoring CM in the fourth quarter 20-12, going on to the win.

Walleck led the Shells with 20 points, Sean Maberry had 14 points, Evan Wells scored seven points, and Michael Silas had a single point.