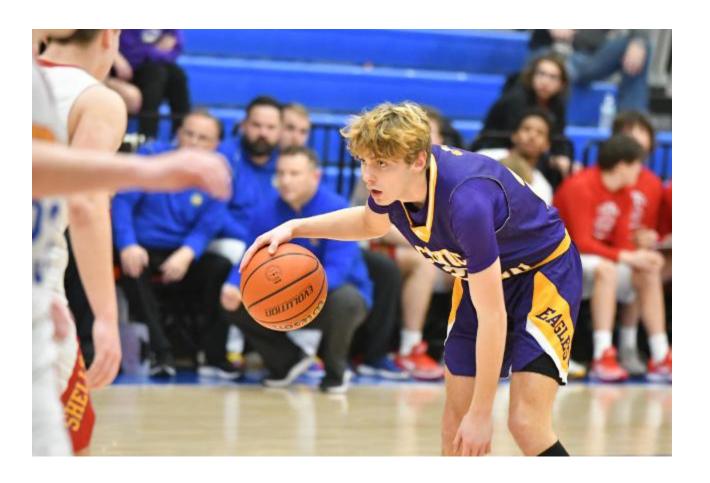

Riley Lamb led the Eagles with 10 points, while Tanner Holkamp and August Frankford each scored six points, Charlie Kilpatrick had four points, and Jack Piening hit for three points.

Roxana is now 18-10, while CM goes to 11-17.