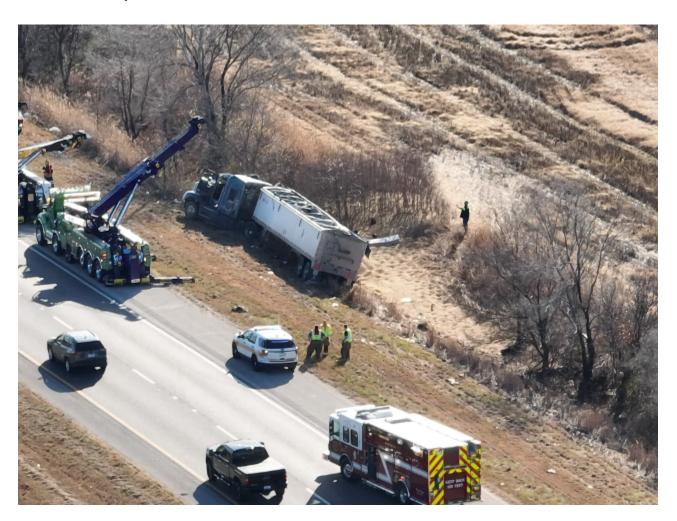

## ISP Works Crash Where Truck-Tractor Semi-Trailer Overturns On I-255

by Dan Brannan, Content Director December 15 2023 4:30 PM

MADISON COUNTY - Illinois State Police Troop issued information late Friday afternoon, Dec. 15, 2023, about a crash at 11:28 a.m. earlier in the day on Interstate 255 southbound, just south of the Roxana exit (milepost 5) in Madison County.

ISP had this preliminary synopsis of the crash:

"ISP Troop 8 responded to the above location for the report of a single-unit, rollover crash. The driver of a truck-tractor semi-trailer (TTST) swerved to avoid a vehicle that cut them off and lost control, causing the TTST to roll over into the fence line.

"The driver was transported to an area hospital with minor injuries."

ISP said there is no additional information to share at this time.

Photos are by 618 Drone Service.