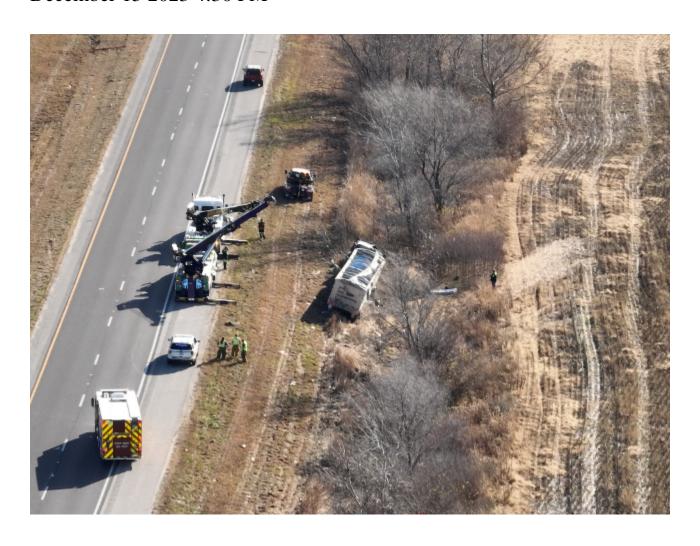

## ISP Works Crash Where Truck-Tractor Semi-Trailer Overturns On I-255

by Dan Brannan, Content Director December 15 2023 4:30 PM

MADISON COUNTY - Illinois State Police Troop issued information late Friday afternoon, Dec. 15, 2023, about a crash at 11:28 a.m. earlier in the day on Interstate 255 southbound, just south of the Roxana exit (milepost 5) in Madison County.

ISP had this preliminary synopsis of the crash:

"ISP Troop 8 responded to the above location for the report of a single-unit, rollover crash. The driver of a truck-tractor semi-trailer (TTST) swerved to avoid a vehicle that cut them off and lost control, causing the TTST to roll over into the fence line.

"The driver was transported to an area hospital with minor injuries."

ISP said there is no additional information to share at this time.

Photos are by 618 Drone Service.