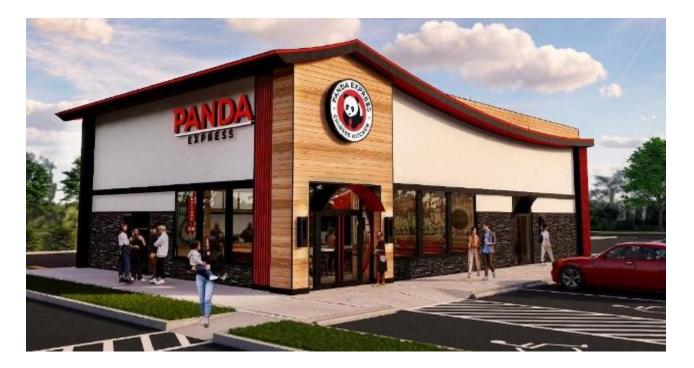

## Village Of Glen Carbon Announces Another Possible Business At Orchard Town Development - This Time Panda Express

by Nicole Dicks November 22 2023 3:20 PM

**GLEN CARBON** – The Village of Glen Carbon has announced Panda Express is interested in locating at Orchard Town Center (OTC).

On Tuesday, Nov. 28, the Building and Development Committee will consider the concept plan provided by Panda Express. The restaurant offers dishes that merge Chinese flavors with American flair and would be part of the development at Troy Road and Governors Parkway in Glen Carbon.

Panda Express's 2,600-square-foot building would be adjacent to the existing Chick-fil-A Restaurant and offer both dine-in and drive-through options. With over 2,300 restaurant locations in the United States and many locations in international markets, it is a world leader in the Asian dining experience. If the concept plan is approved, the project will continue through the Village's site development process.