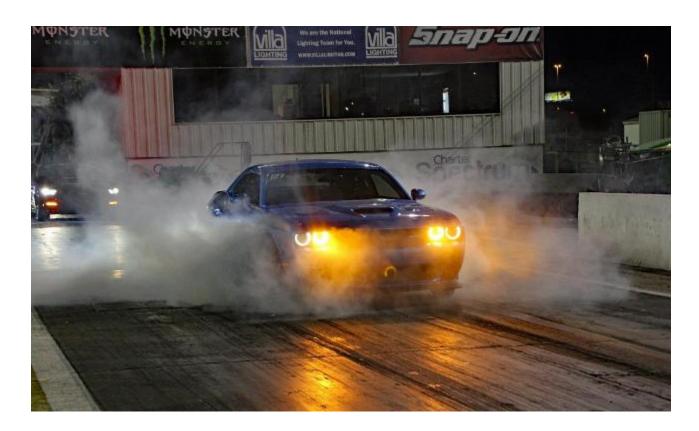

## Midnight Madness Event At World Wide Technology Raceway Postponed To Saturday, Oct. 14

October 13 2023 1:33 PM

ST. LOUIS — Tonight's Ranken Technical College presents Midnight Madness fueled by NOS Energy Drink street-legal drag racing and drifting event has been postponed to Saturday evening (Oct. 14) due to weather conditions.