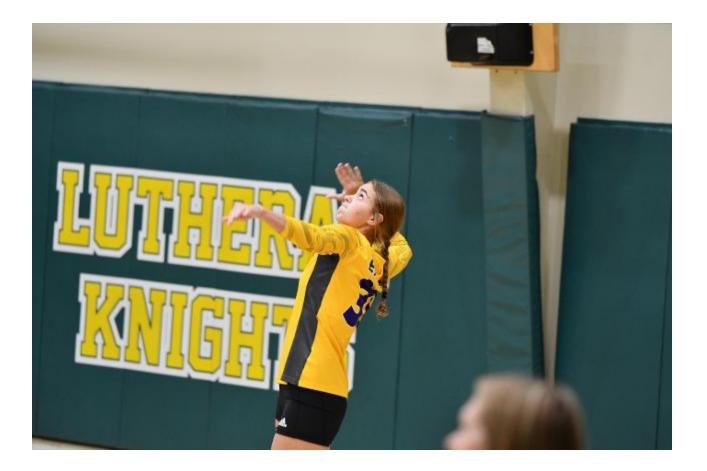

## **Bella Thien Emerges As Aggressive Girls Volleyball Player For CM, Is A Tom Lane Female Athlete Of Month**

by Dan Brannan, Content Director October 2 2023 5:21 PM

BETHALTO - Junior Bella Thien has been an aggressive hitter and server this year for the Civic Memorial girls' volleyball team, head coach Kristie Ochs says.

Ochs believes the junior is hitting her stride and is showing more confidence every day in her play.

"Bella is emerging as a team leader," the coach added. "She is a fantastic overall athlete and can also score quickly."

Bella is a Tom Lane State Farm Insurance Female Athlete of the Month for Civic Memorial.

Bella is an outstanding softball player for Civic Memorial in the spring.

"She is driven to succeed," Coach Ochs said. "She really wants to see this team improve and overpower some of the other teams. She works really hard in the front row as a middle blocker in her rotations."