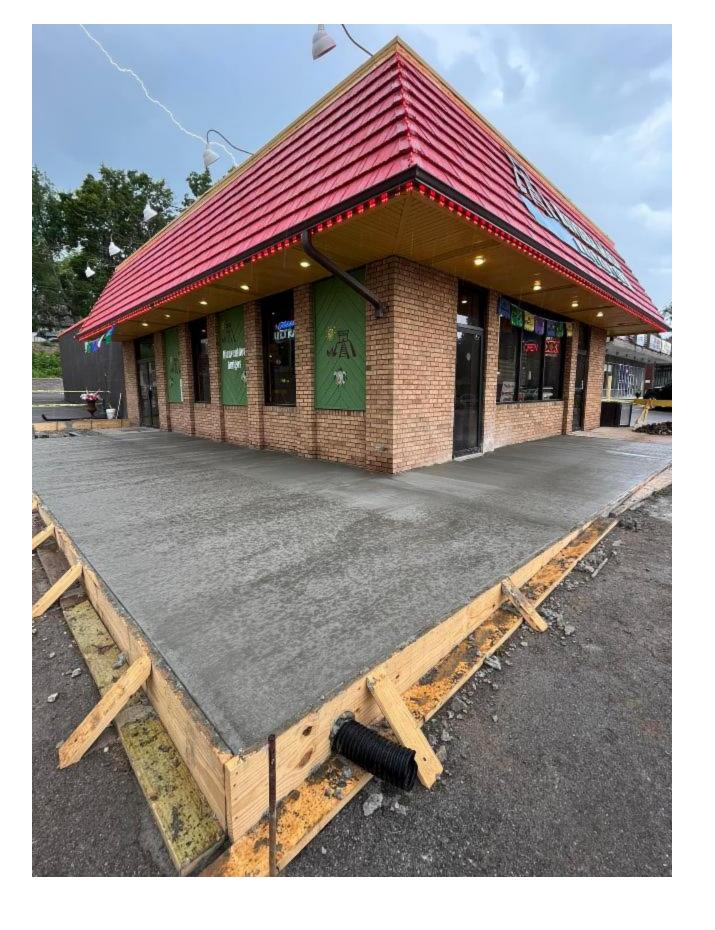

## Riviera Maya's Alton Location to Open Patio

by Sydney Sinks, News Reporter July 31 2023 11:34 AM

ALTON - Riviera Maya plans to open their patio in the next week or so. The patio will serve as an outdoor seating area for customers to enjoy the restaurant's authentic Mexican cuisine.

All three restaurants are family-owned. They provide dine-in and carryout, but the owners hope the new patio will encourage more guests to come to Riviera Maya and spend some time outside with a cold drink and a good meal.

"Everybody is family here, everybody working together," Riviera Maya Manager Manuel said. He added that the patio might take another week, but he hopes it will be finished by the weekend.

For more information about the restaurant, including updates on the patio, visit their <u>Facebook page</u>.