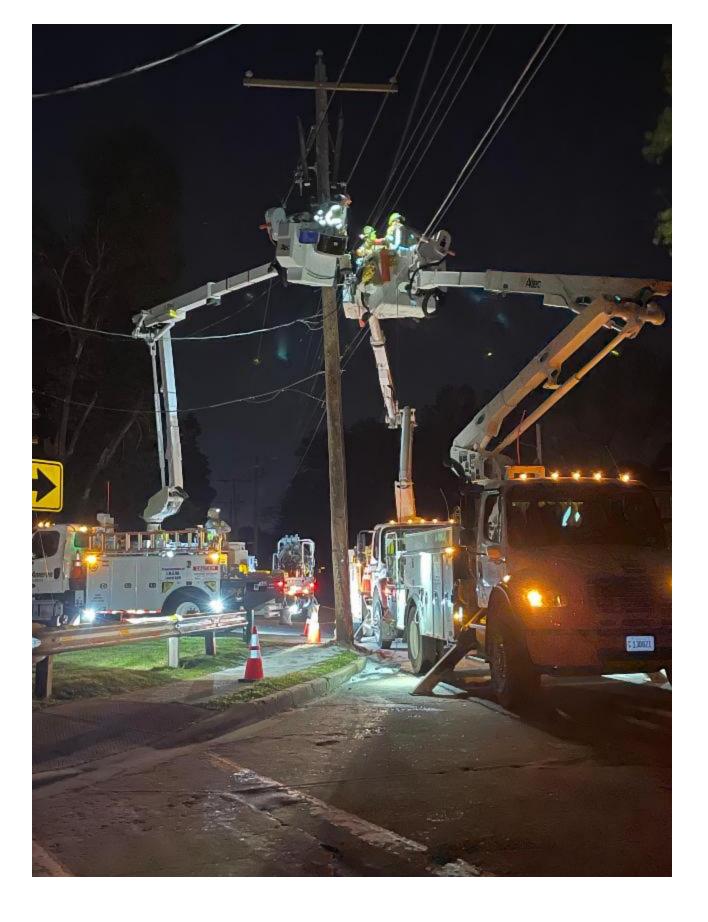

Initially, four customers were without power until the Ameren Illinois crew arrived and power was cut to 250 customers for about 40 minutes to safely make permanent repairs in the area.