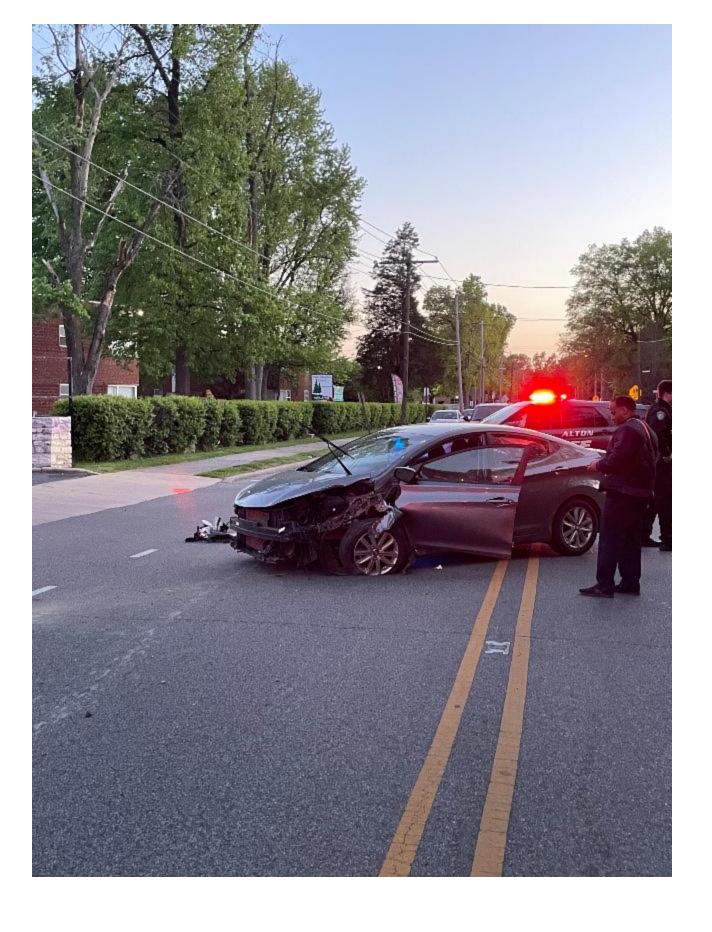

## Small Power Outage: Alton Vehicle Strikes Power Pole, Transported To Hospital

by Dan Brannan, Content Director May 2 2023 3:38 PM

ALTON - A crash occurred on Monday night at the corner of the 1100 block of Washington Avenue and Donald Avenue in Alton.

Alton Fire Department said a person was transported from the scene to a hospital, but there were no details on injuries. The vehicle hit a power pole and the call to Alton Police and Fire came out at 7:41 p.m. on Monday, the fire department added.