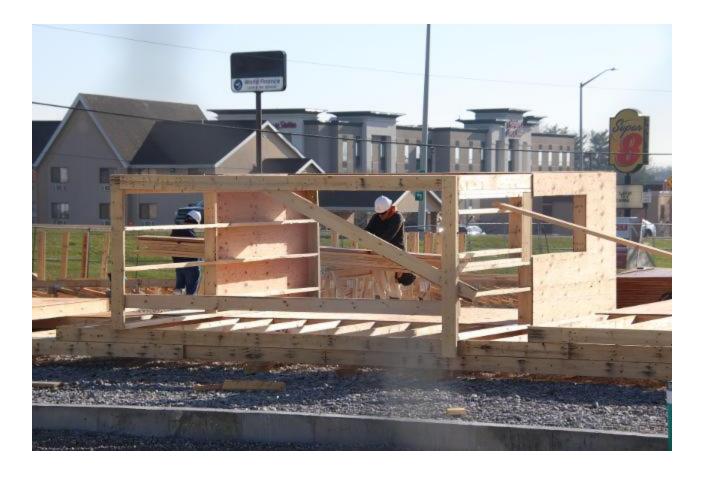

## First Walls Of New Starbucks Are Installed

by Bradley Piros, Reporter March 29 2023 10:29 AM

ALTON - The wait for a new Starbucks in Alton is almost over. The first walls were positioned in place Tuesday at the new Starbucks location at 1725 Homer Adams Parkway in Alton.

The new coffee house will be located where the old Shop 'n Save gas station once occupied that space.

The walls appear pre-assembled, so the process should go quickly and soon there will be a new Starbucks on Homer Adams Parkway.

The new location was approved about a year ago by the city, but there was site work required because it once was a gas station.