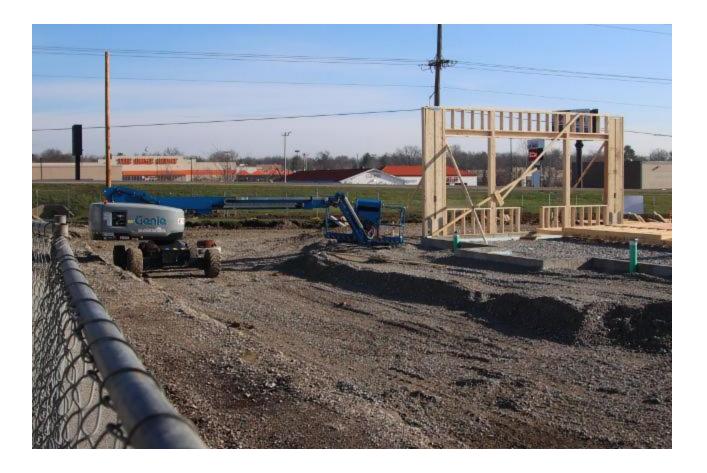

## First Walls Of New Starbucks Are Installed

by Bradley Piros, Reporter March 29 2023 10:29 AM

ALTON - The wait for a new Starbucks in Alton is almost over. The first walls were positioned in place Tuesday at the new Starbucks location at 1725 Homer Adams Parkway in Alton.

The new coffee house will be located where the old Shop 'n Save gas station once occupied that space.

The walls appear pre-assembled, so the process should go quickly and soon there will be a new Starbucks on Homer Adams Parkway.

The new location was approved about a year ago by the city, but there was site work required because it once was a gas station.