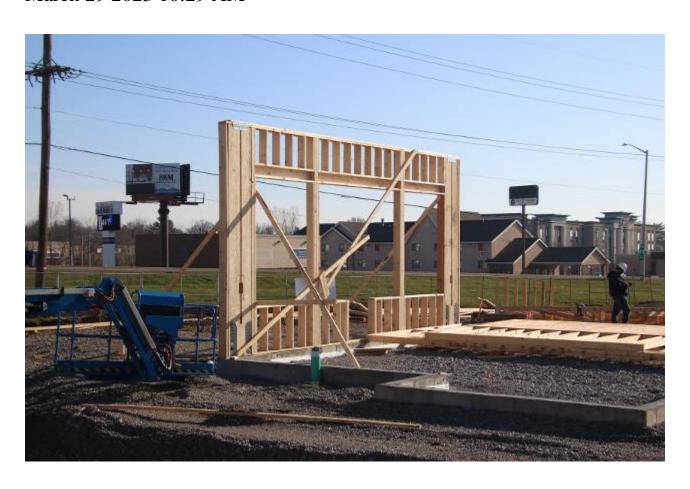

## First Walls Of New Starbucks Are Installed

by Bradley Piros, Reporter March 29 2023 10:29 AM

ALTON - The wait for a new Starbucks in Alton is almost over. The first walls were positioned in place Tuesday at the new Starbucks location at 1725 Homer Adams Parkway in Alton.

The new coffee house will be located where the old Shop 'n Save gas station once occupied that space.

The walls appear pre-assembled, so the process should go quickly and soon there will be a new Starbucks on Homer Adams Parkway.

The new location was approved about a year ago by the city, but there was site work required because it once was a gas station.