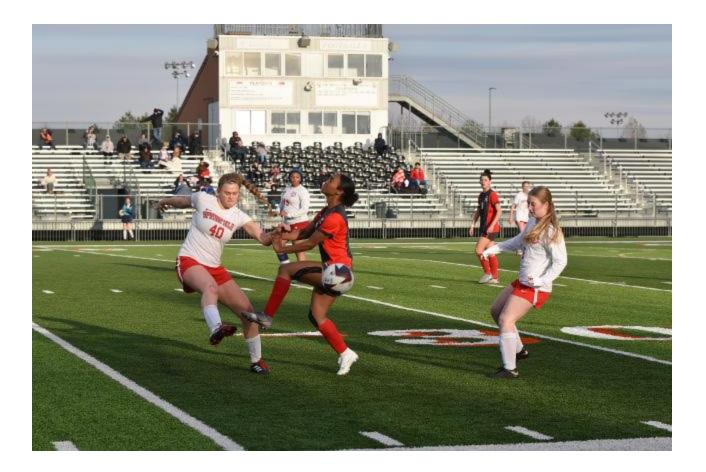

## Emily Baker Comes Up With Brace, Peyton Baker Makes Four Saves As Redbirds Take 3-0 Win Over Springfield In Metro Cup

by Colin Feeney, Contributing Sports Writer March 16 2023 2:30 PM

EDWARDSVILLE - Emily Baker came up with a second-half brace (two goals), while Peyton Baker made four saves in goal as Alton's girls' soccer team took their second win in as many starts in a 3-0 win over Springfield in the Metro Cup showcase in a game played early Wednesday evening at Edwardsville's Tiger Stadium.

Baker's brace came seven minutes apart in the second half as the Redbirds made the necessary adjustments after a first half that saw them not very compact and at times, outworked by the Senators.

"A very slow start to the game," said Alton head coach Gwen Sabo. Edwardsville's field is one of the widest fields in the area. We were very spread out and not staying compact. Springfield outworked us at times and after a stern halftime talk, I felt we looked more organized in the second half and had more dangerous opportunities."