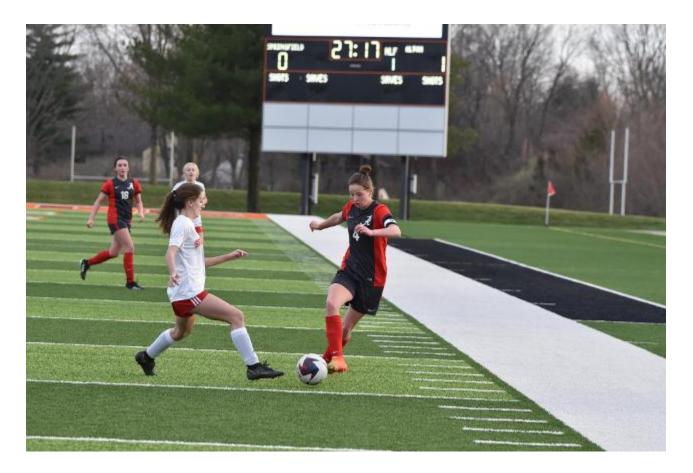

## Emily Baker Comes Up With Brace, Peyton Baker Makes Four Saves As Redbirds Take 3-0 Win Over Springfield In Metro Cup

by Colin Feeney, Contributing Sports Writer March 16 2023 2:30 PM

EDWARDSVILLE - Emily Baker came up with a second-half brace (two goals), while Peyton Baker made four saves in goal as Alton's girls' soccer team took their second win in as many starts in a 3-0 win over Springfield in the Metro Cup showcase in a game played early Wednesday evening at Edwardsville's Tiger Stadium.

Maddie Cooke opened her 2023 account with a fourth-minute goal that put the Redbirds ahead 1-0, which stayed that way through the rest of the half as Alton had difficulty against Springfield.

In the second half, the Redbirds kept pressing the issue and it paid off in the 62nd minute as Baker hit a free kick from 25 yards out that deflected off the Senators' wall with a good amount of pace and deflected in to make it 2-0. Baker then scored on a great individual effort in the 69th minute to make the final 3-0 for the Redbirds.