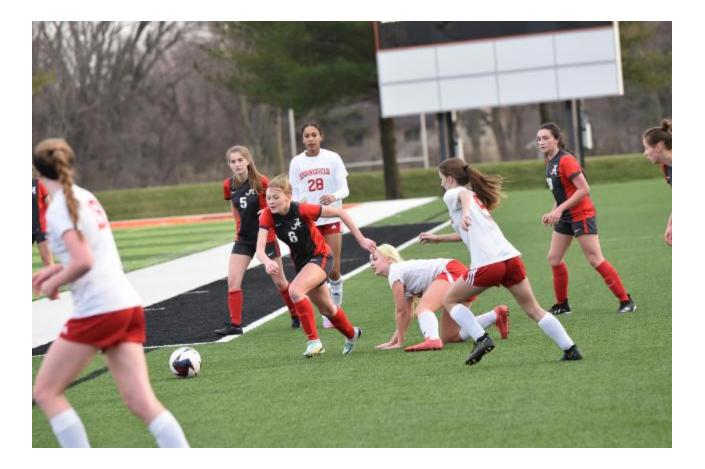

## Emily Baker Comes Up With Brace, Peyton Baker Makes Four Saves As Redbirds Take 3-0 Win Over Springfield In Metro Cup

by Colin Feeney, Contributing Sports Writer March 16 2023 2:30 PM

EDWARDSVILLE - Emily Baker came up with a second-half brace (two goals), while Peyton Baker made four saves in goal as Alton's girls' soccer team took their second win in as many starts in a 3-0 win over Springfield in the Metro Cup showcase in a game played early Wednesday evening at Edwardsville's Tiger Stadium.

Baker's brace came seven minutes apart in the second half as the Redbirds made the necessary adjustments after a first half that saw them not very compact and at times, outworked by the Senators.

"A very slow start to the game," said Alton head coach Gwen Sabo. Edwardsville's field is one of the widest fields in the area. We were very spread out and not staying compact. Springfield outworked us at times and after a stern halftime talk, I felt we looked more organized in the second half and had more dangerous opportunities."