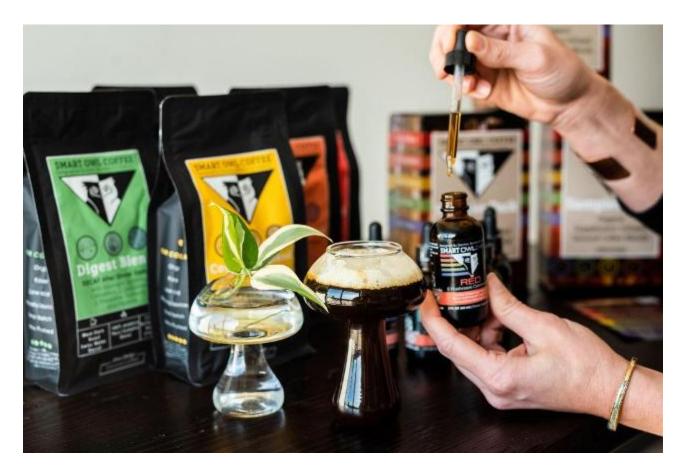

## **Smart Owl Coffee's Latest Product Supports Brain Health and Boosts Immunity**

by Gemma Long February 9 2023 2:33 PM

BUZZ MAGAZINE - Family-owned Smart Owl Coffee, launched two years ago from Springfield and took the local coffee scene by storm. Now, the company, offering supplement-infused organic coffee designed by doctors and backed by science, has created a liquid mushroom extract to add to your cup of Joe.

Why? Because the mushrooms in Smart OWLChemy Red Drops offer health benefits, including immune system support, heart health, blood sugar control, gut health, brain /mood health, and more.

"Mushrooms offer so many health benefits," said Smart Owl Coffee co-owner and face of the company, Faith Valenti. "While we still have a lot to learn, scientific researchers have proven that the six mushrooms in our Red Drops can help provide tangible health benefits."

"Designed to have a very mild, pleasant taste compatible with any coffee, tea, or other favorite drink, Smart OwlChemy Red Drops are also made with the highest-quality science-backed ingredients," said Faith. "We recommend that customers add one dropper full one-to-three times a day to receive the greatest benefits." The 2oz bottles hold about 60 servings.