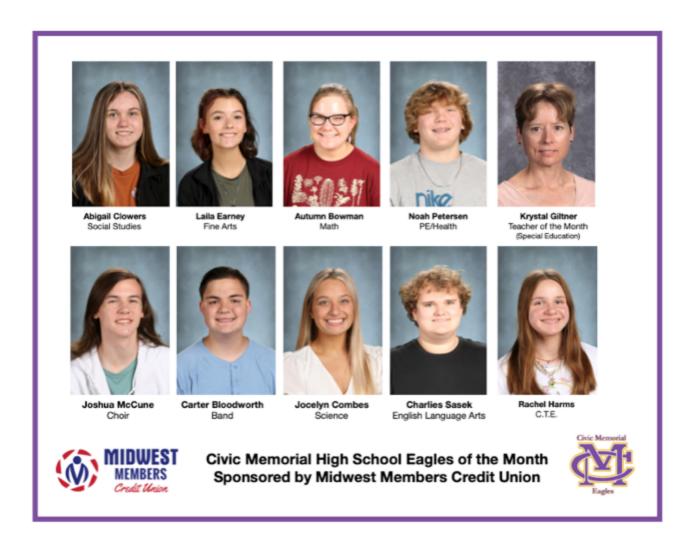

## **December's Eagles of the Month winners:**

- Math Autumn Bowman
- Fine Arts Laila Earney
- Social Studies Abigail Clowers
- PE/Health Noah Petersen
- Choir Joshua McCune
- Band Carter Bloodworth
- Science Jocelyn Combes
- English Charlies Sasek
- C.T.E. Rachel Harms

### **Teacher of the Month winner:**

Special Education - Krystal Giltner

Congratulations to all the Civic Memorial "Eagles of the Month" and the "Teacher of the Month!" We all here at Midwest Members Credit Union wish you well in your future endeavors!