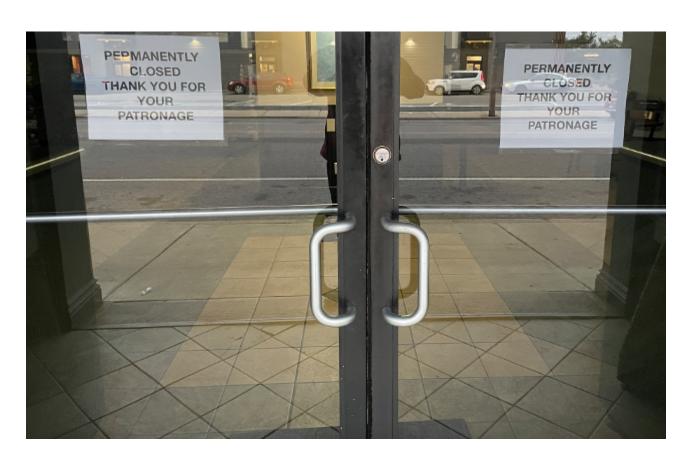

## Subway Restaurant On Broadway Displays Signs That Say "Permanently Closed"

by Dan Brannan, Content Director December 8 2022 5:10 PM

ALTON - The Subway located at 712 East Broadway in Alton has two signs on its door that say "Permanently Closed Thank You For Your Patronage" posted as of Thursday, December 8.