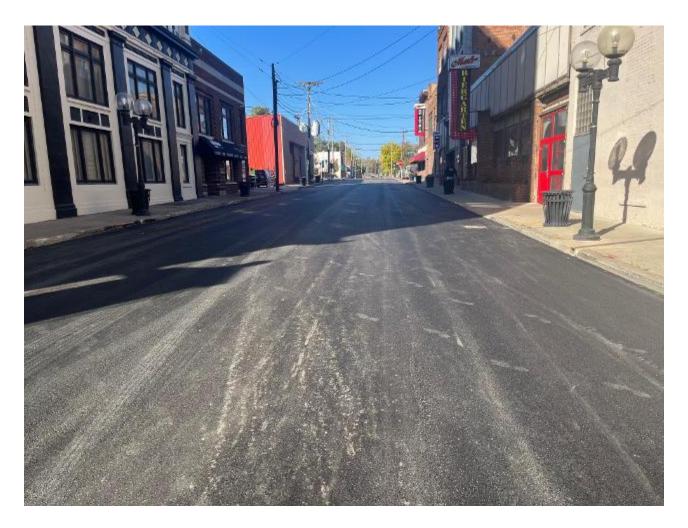

## New Asphalt In Place Next To Mac's, Riverbender Buildings On Belle Street In Alton

by Dan Brannan, Content Director October 20 2022 2:50 PM

ALTON - New asphalt is now down on Belle Street across from Mac's and Riverbender buildings. Next week, striping for the new asphalt strip will take place.

Mayer Company has done the concrete work and the asphalt and done an outstanding job, Rob Lenhardt, an owner of Mac's, said today.

Mac himself, and Rob, were both out surveying the new asphalt Thursday afternoon. Mayer Company was busy with asphalt work on Belle Street beyond Mac's area as Thursday ended.