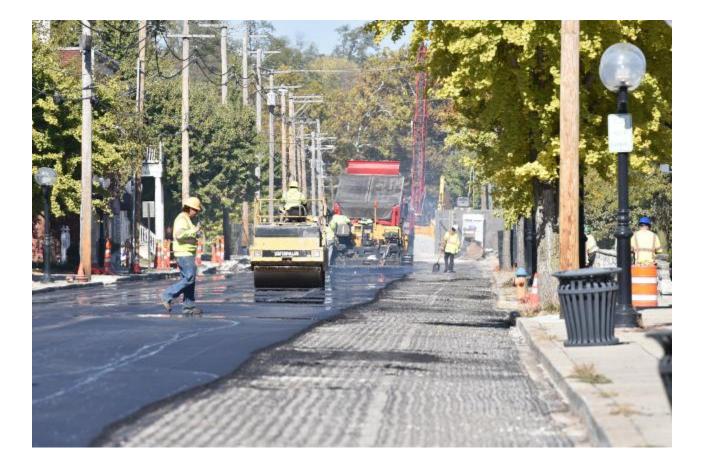

Mayer Company has done the concrete work and the asphalt and done an outstanding job, Rob Lenhardt, an owner of Mac's, said today.

Mac himself, and Rob, were both out surveying the new asphalt Thursday afternoon. Mayer Company was busy with asphalt work on Belle Street beyond Mac's area as Thursday ended.