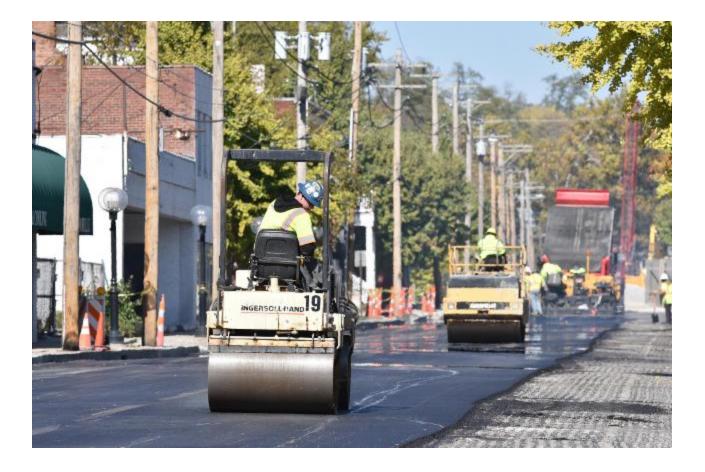

Mayer Company has done the concrete work and the asphalt and done an outstanding job, Rob Lenhardt, an owner of Mac's, said today.

Mac himself, and Rob, were both out surveying the new asphalt Thursday afternoon. Mayer Company was busy with asphalt work on Belle Street beyond Mac's area as Thursday ended.