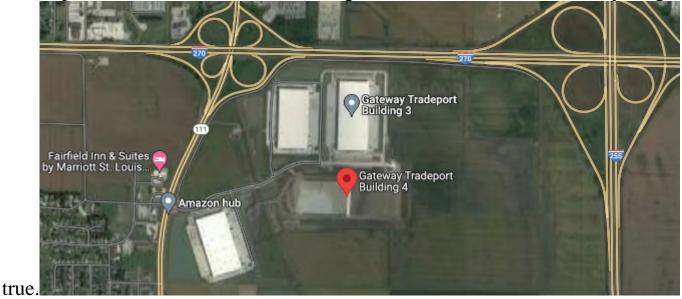

## **Reports Say Tesla Leases Huge Nearly 700,000-Square-Foot Warehouse In Pontoon Beach For Future**

by Dan Brannan, Content Director October 19 2022 3:29 PM

PONTOON BEACH - Media reports have exploded in the past 24 hours that giant electric-car maker Tesla has plans to open a large, nearly 700,000-plus square-foot warehouse at a location in Pontoon Beach, just south of Interstate 270 at Gateway TradePort.

The location is described as 1202 Tradeport Parkway, which is located off Illinois Route 111 and I-270.

It has been reported across the media that Tesla plans to lease property presently owned by real estate company CBRE as part of an industrial park in Pontoon Beach. A recent report by the Courier-Tribune says Tesla is making plans to open a very large warehouse in Illinois.