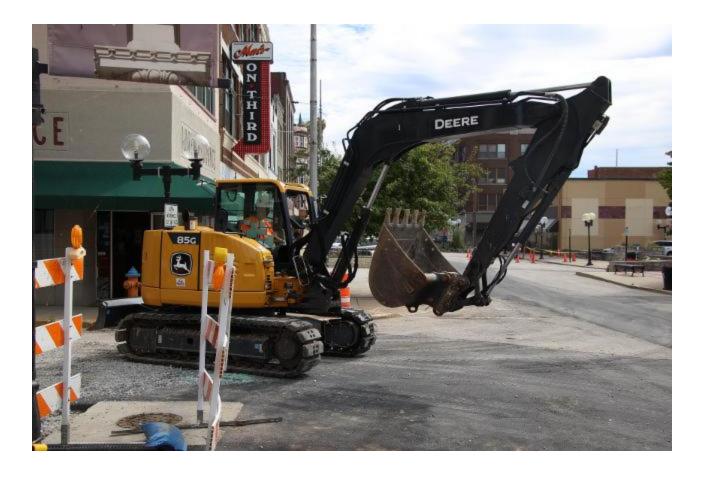

The sewer separation project should improve the efficiency of the system in the Downtown Alton area and make a large difference during flooding conditions.

Work continues to be done on Belle Street and is still closed from West 3rd Street leading up to West 9th Street. Work is being done as fast as possible to re-open the area.

| The pictures above are of Belle Street right outside of Mac's. |  |
|----------------------------------------------------------------|--|
|                                                                |  |
|                                                                |  |
|                                                                |  |
|                                                                |  |
|                                                                |  |
|                                                                |  |
|                                                                |  |
|                                                                |  |
|                                                                |  |
|                                                                |  |
|                                                                |  |
|                                                                |  |
|                                                                |  |
|                                                                |  |
|                                                                |  |
|                                                                |  |
|                                                                |  |
|                                                                |  |
|                                                                |  |
|                                                                |  |
|                                                                |  |