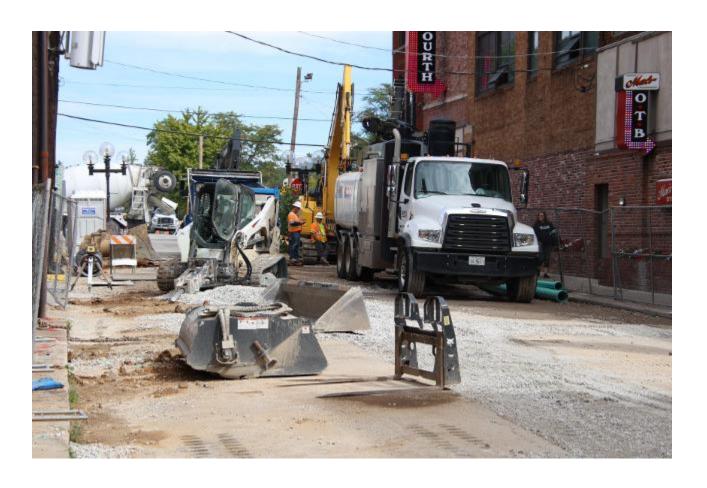

The sewer separation project should improve the efficiency of the system in the Downtown Alton area and make a large difference during flooding conditions.

Work continues to be done on Belle Street and is still closed from West 3rd Street leading up to West 9th Street. Work is being done as fast as possible to re-open the area.

| The pictures above are of Belle Street right outside of Mac's. |  |
|----------------------------------------------------------------|--|
|                                                                |  |
|                                                                |  |
|                                                                |  |
|                                                                |  |
|                                                                |  |
|                                                                |  |
|                                                                |  |
|                                                                |  |
|                                                                |  |
|                                                                |  |
|                                                                |  |
|                                                                |  |
|                                                                |  |
|                                                                |  |
|                                                                |  |
|                                                                |  |
|                                                                |  |
|                                                                |  |
|                                                                |  |
|                                                                |  |
|                                                                |  |