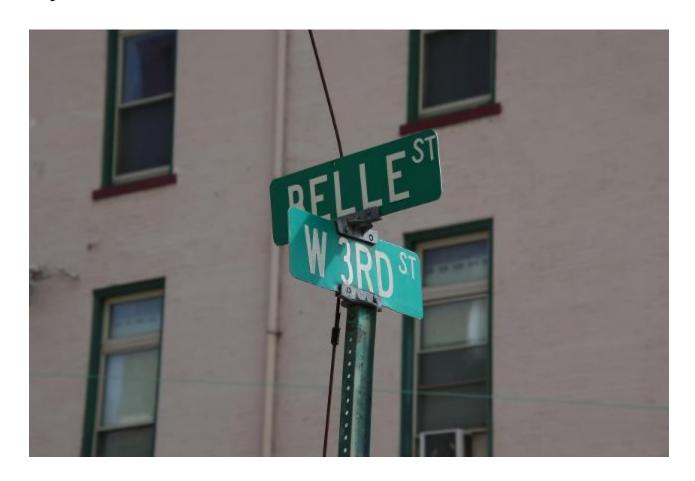

After being closed for a few weeks, West 3rd Street is back open to through traffic from Piasa Street to State Street in Alton.

Illinois American Water started sewer separation system work on U.S. 67 from 20th Street/College Avenue south to 3rd Street in Alton on July 5, 2022.

The sewer separation project should improve the efficiency of the system in the Downtown Alton area and make a large difference during flooding conditions.

Work continues to be done on Belle Street and is still closed from West 3rd Street leading up to West 9th Street. Work is being done as fast as possible to re-open the area.