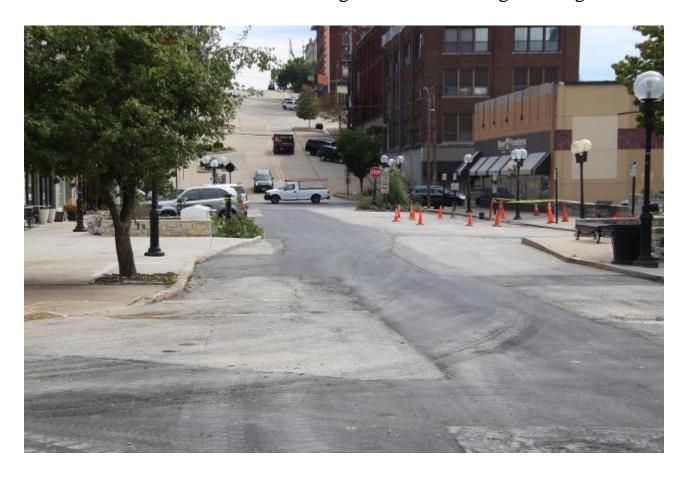

After being closed for a few weeks, West 3rd Street is back open to through traffic from Piasa Street to State Street in Alton.

Illinois American Water started sewer separation system work on U.S. 67 from 20th Street/College Avenue south to 3rd Street in Alton on July 5, 2022.

The sewer separation project should improve the efficiency of the system in the Downtown Alton area and make a large difference during flooding conditions.

Work continues to be done on Belle Street and is still closed from West 3rd Street leading up to West 9th Street. Work is being done as fast as possible to re-open the area.