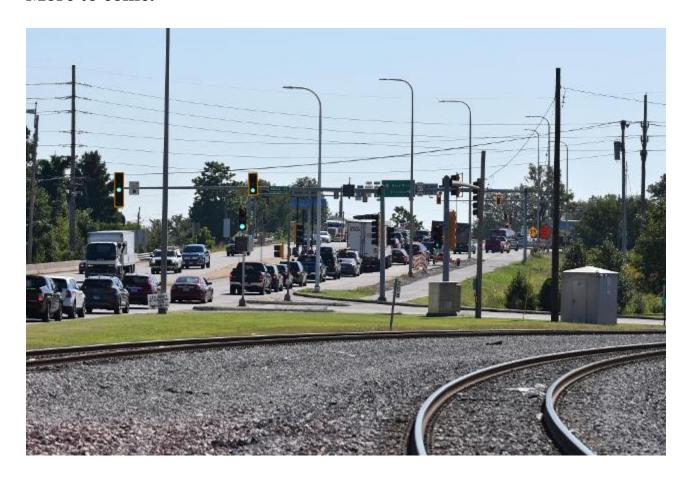

The top photo shows first responders on the bridge, while the bottom photo shows traffic backed up outside the bridge.

The chief said traffic is being diverted from the southbound lanes on the <u>Clark Bridge</u> during this <u>crisis situation</u>. Residents are encouraged to avoid the Clark Bridge area until the situation is resolved.