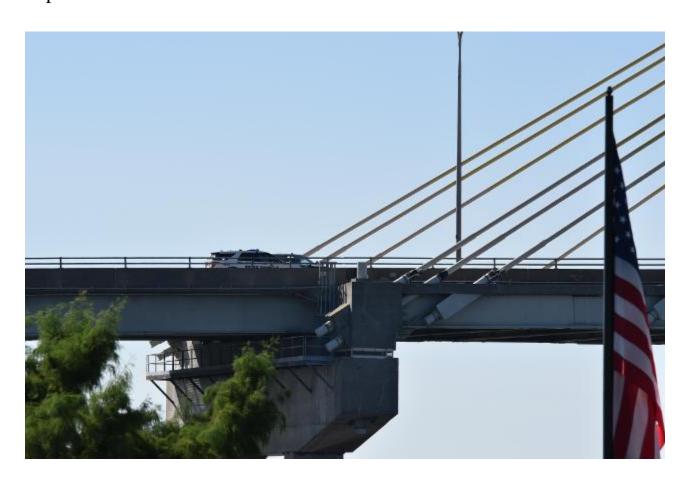

## Alton Police and Crisis Negotiator Called To Clark Bridge For Person On The Ledge

by Dan Brannan, Content Director September 9 2022 10:19 AM

ALTON - The Alton Police Department was reported on the Clark Bridge around 10 a. m. Friday with a negotiator to assist a person in crisis on the ledge of the bridge, Alton Police Chief Marcos Pulido said.

The top photo shows first responders on the bridge, while the bottom photo shows traffic backed up outside the bridge.

The chief said traffic is being diverted from the southbound lanes on the <u>Clark Bridge</u> during this <u>crisis situation</u>. Residents are encouraged to avoid the Clark Bridge area until the situation is resolved.