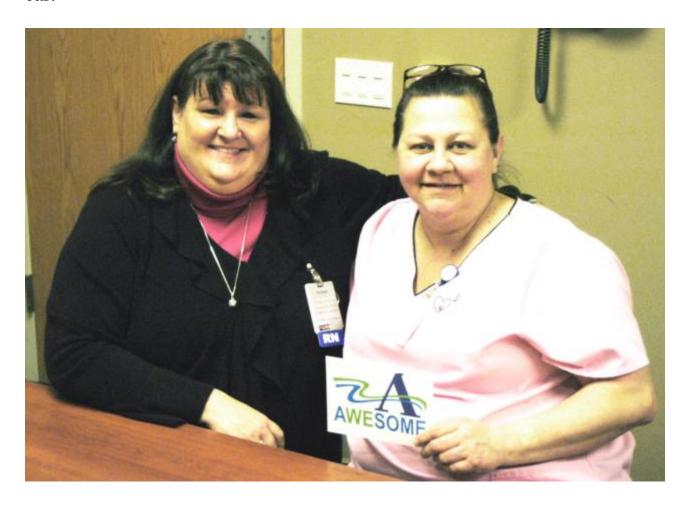

## Awesome in AMH SCU

Sharon Mertz, right, of the Surgical Care Unit at Alton Memorial Hospital, is congratulated by Debbie Turpin, vice president of Patient Care Services, after Sharon received an Awesome card from a patient for her excellent care while the patient was undergoing knee replacement therapy.