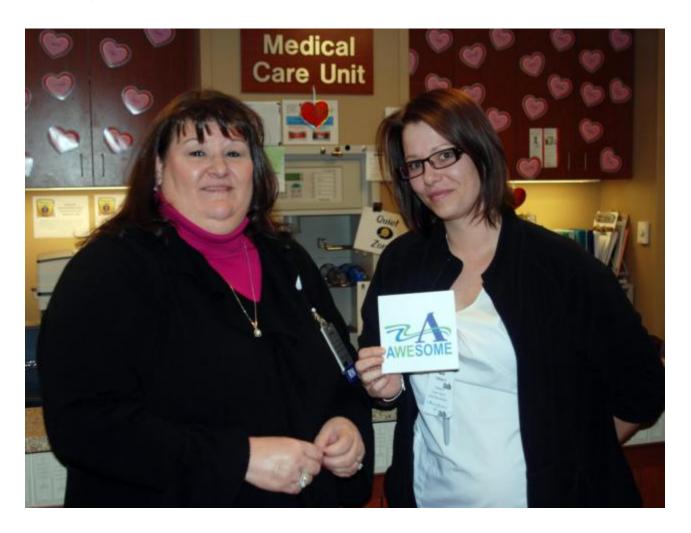

## Awesome in AMH MCU

Tracy Van Dyke, right, of Alton Memorial Hospital's Medical Care Unit, is congratulated by Debbie Turpin, vice president of Patient Care Services, for the Awesome Award she received from the niece of a patient who had misplaced her walker in the Duncan Wing lobby. Tracy kept the walker in her possession until the owner was found, stayed with her

until the patient\*s husband arrvied, then helped the patient into her car.