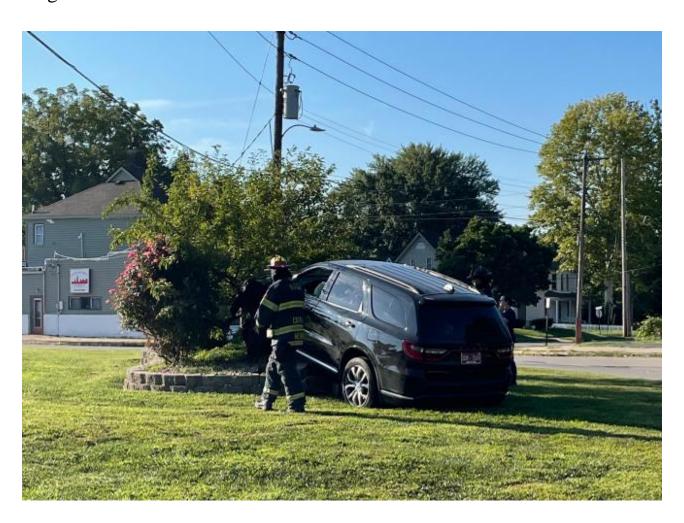

## Deputy Chief: Vehicle Crashes Into State House Circle In Alton

by Dan Brannan, Content Director August 27 2022 6:44 PM

ALTON - At 8:12 a.m. Saturday, August 27, Alton Police investigated a crash at State House Circle in Alton.

This was the report from Alton Police Deputy Chief Jarrett Ford: "Investigation into the crash revealed the vehicle was traveling east in the 800 block of College Avenue as it approached the Statehouse Circle in Alton.

"The driver, the sole occupant of the vehicle, failed to properly navigate the traffic circle and drove into the interior of the circle before coming to rest within the landscaping. No injuries were reported."