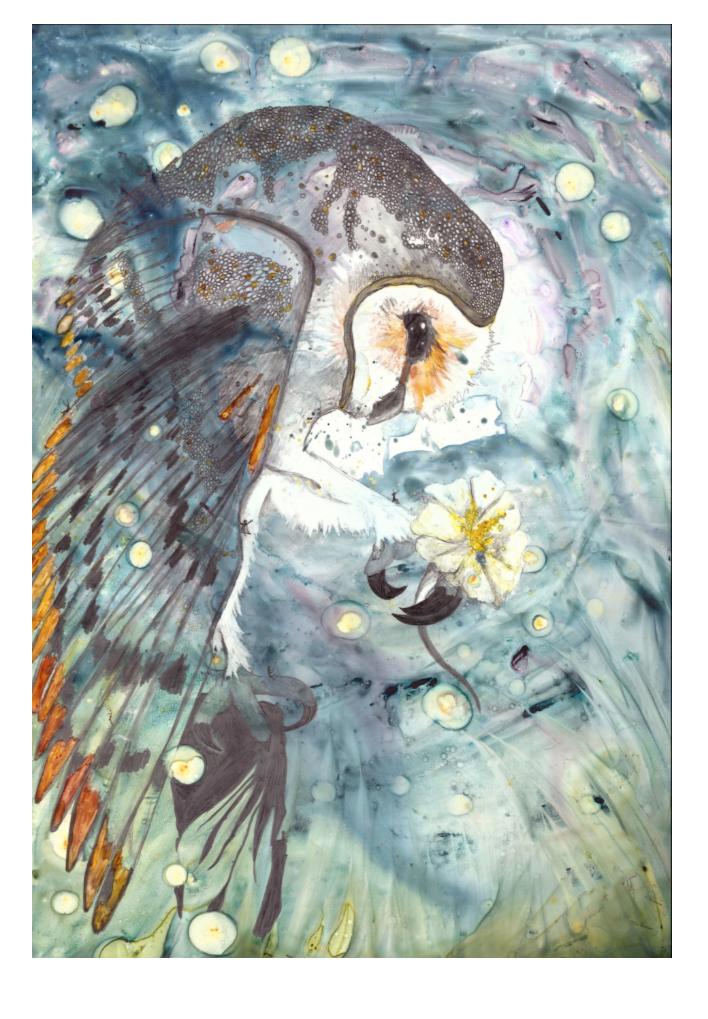

EDWARDSVILLE - Alison Bozarth, Amanda Straeffer and Buddy Shaw have art displayed below with comments from them about their work.

Artist Name: Amanda Straeffer

Location: Fort Branch, IN.

**Artist Statement:** Amanda's work is influenced by her travels with friends and family. She is often inspired by the ocean and her work reflects that influence. Her work intends to instill a sense of peace and tranquility.