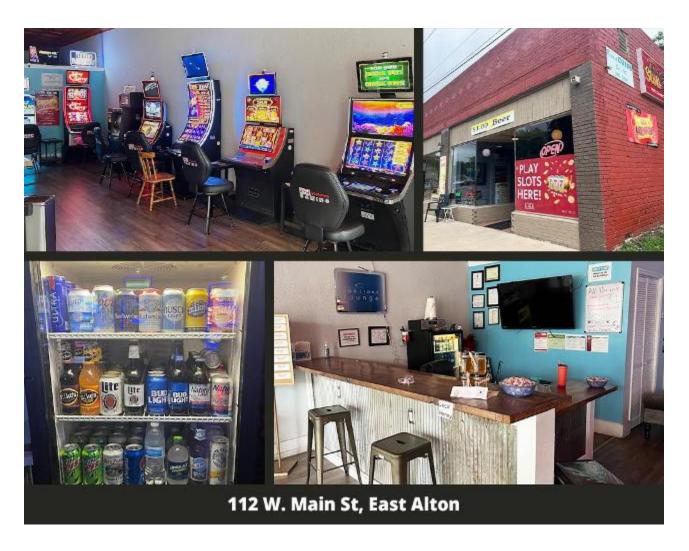

He opened the original Easy Slots location at 112 W. Main St. in East Alton around three and a half years ago and it has been plenty successful.

Due to its success, Gernigin decided that it was finally time to open another location. This one will be located at 308 Wesley Dr. in Wood River.

The new location will be open Monday through Thursday from 8 a.m. to midnight, Friday and Saturday from 8 a.m. to 1 a.m., and on Sundays from noon to midnight.

Players receive complimentarily non-alcoholic beverages and snacks. Beer is only \$1.

While it takes a lot to open one, these kinds of parlors are pretty manageable to operate. Gernigin said that when it comes to the machines and ATMs the providers do all of the repairs. It's Gernigin's responsibility to provide refreshments and keep the place clean, which Easy Slots prides itself on being the cleanest, safest, and most roomy parlor in town.