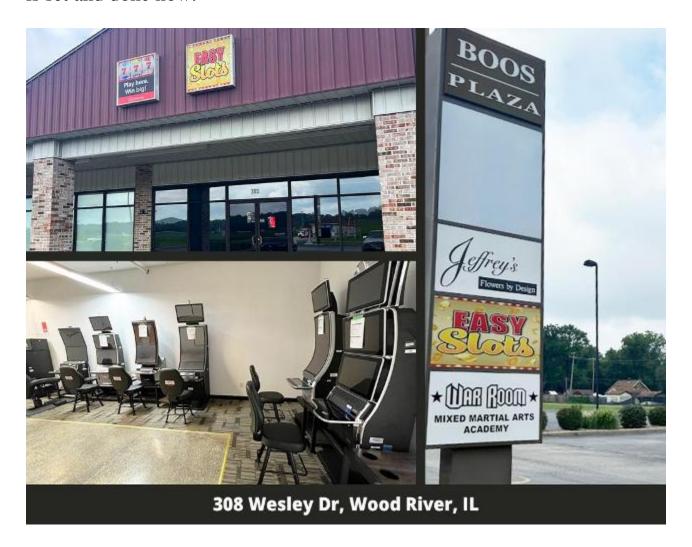

He opened the original Easy Slots location at 112 W. Main St. in East Alton around three and a half years ago and it has been plenty successful.

Due to its success, Gernigin decided that it was finally time to open another location. This one will be located at 308 Wesley Dr. in Wood River.

It wasn't always easy sailing for Easy Slots. Like most things, they had to shut down for six months during the Covid-19 Pandemic. They made it through and have now doubled their locations.

So, head on over to Wood River and check out the new machines. Everyone (21 years and older) is welcome at the opening tomorrow at noon.