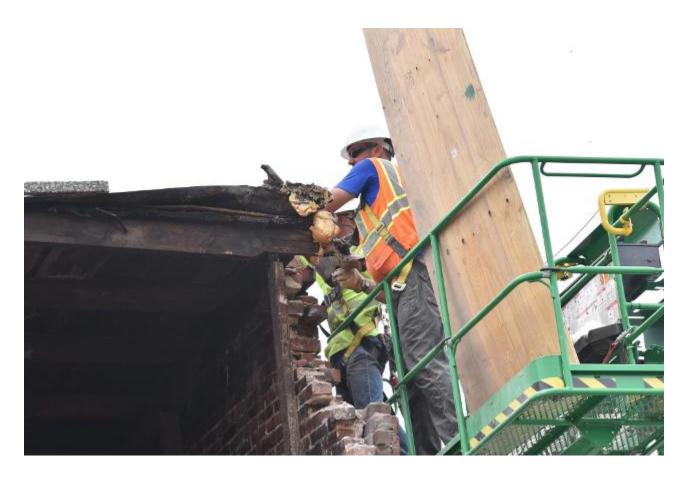

## **Demolition Begins On Old Alton Building Next To Germania on Broadway**

by Dan Brannan, Content Director July 15 2022 11:25 AM

ALTON - Contractor Stutz Excavating began demolition of an old Alton building next to Germania Coffee House in the 600 block of Broadway Friday morning. The excavating company started at the front part of the building and planned to work its way to the back in the demolition.

A Stutz Excavating manager at the scene said the project will take a few days to tear down and remove the remnants.

He said workers would work through the day on Friday, then take off Saturday and be back on Monday to complete the demolition.

The back part of the building fell off <u>this past Saturday</u>, which pushed an urgency to demolish it.