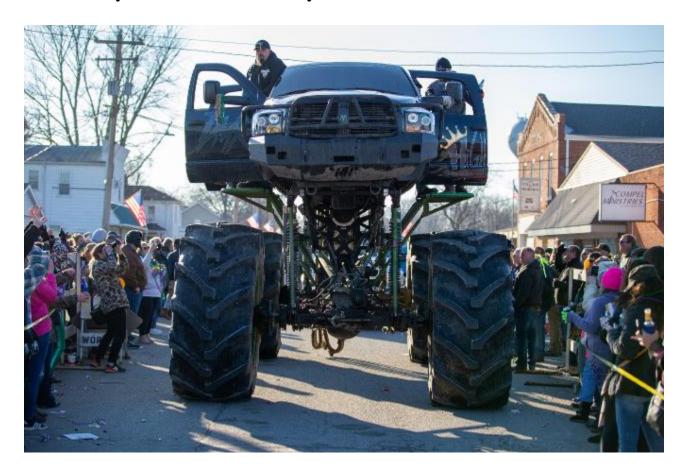

## **SEE VIDEO:**

WORDEN - Worden, Illinois, held their annual "Wordi Gras" on Saturday, Feb. 26, 2022. The event is a Mardi Gras style celebration complete with drinking, live bands and an excellent parade, all put on by a small town that only has about a thousand population.

He's right. There was plenty of fun to be had with all the great "rockin" music, fun parade, plentiful parking and don't forget all the friendly locals. You might want to mark it on your calendar for next year.