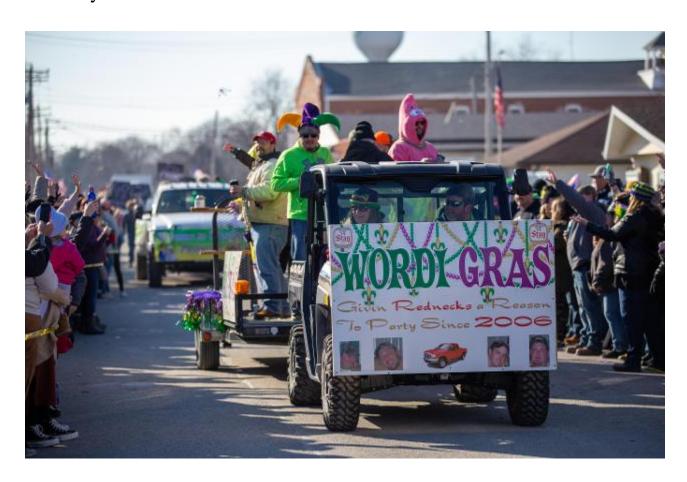

## **SEE VIDEO:**

WORDEN - Worden, Illinois, held their annual "Wordi Gras" on Saturday, Feb. 26, 2022. The event is a Mardi Gras style celebration complete with drinking, live bands and an excellent parade, all put on by a small town that only has about a thousand population.

"We do Mardi Gras much better than those big cities!", said one attendee. He went on to say "people come from all around to party at our Wordi Gras!"

Rick Landrem, (husband of the manager of the Yellow Dog Bar and Cafe), said "Wordi Gras puts Worden on the map! It's grown from two guys driving their trucks up and down main street, (circa 2006), to thousands of people having fun every year!"