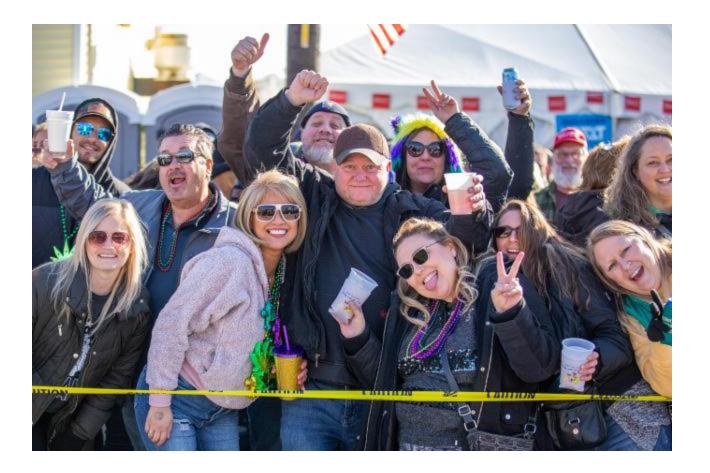

## **SEE VIDEO:**

WORDEN - Worden, Illinois, held their annual "Wordi Gras" on Saturday, Feb. 26, 2022. The event is a Mardi Gras style celebration complete with drinking, live bands and an excellent parade, all put on by a small town that only has about a thousand population.

He's right. There was plenty of fun to be had with all the great "rockin" music, fun parade, plentiful parking and don't forget all the friendly locals. You might want to mark it on your calendar for next year.