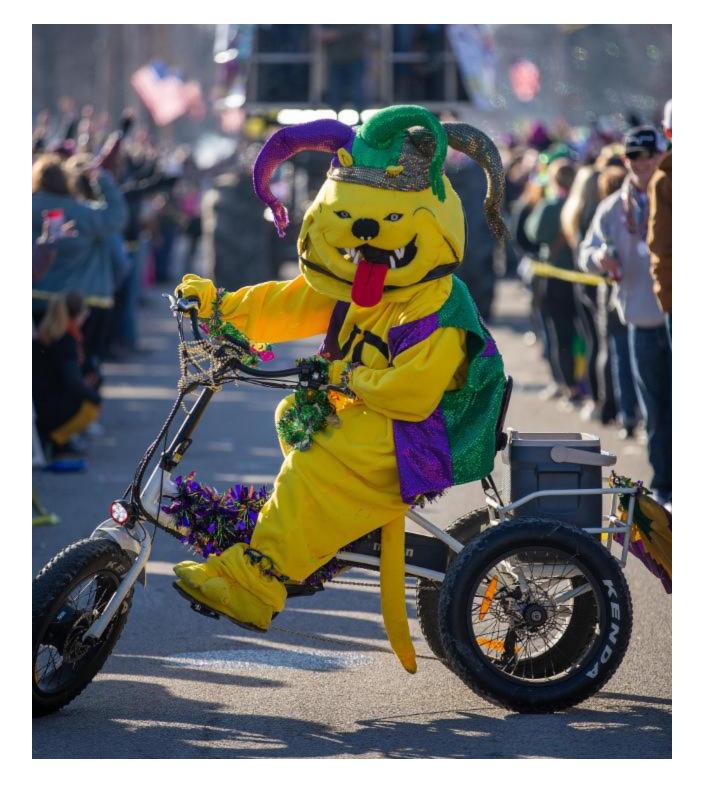

## **SEE VIDEO:**

WORDEN - Worden, Illinois, held their annual "Wordi Gras" on Saturday, Feb. 26, 2022. The event is a Mardi Gras style celebration complete with drinking, live bands and an excellent parade, all put on by a small town that only has about a thousand population.

He's right. There was plenty of fun to be had with all the great "rockin" music, fun parade, plentiful parking and don't forget all the friendly locals. You might want to mark it on your calendar for next year.