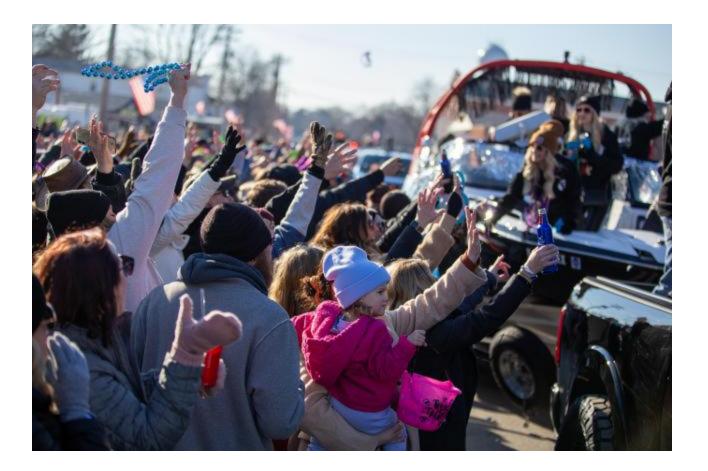

## **SEE VIDEO:**

WORDEN - Worden, Illinois, held their annual "Wordi Gras" on Saturday, Feb. 26, 2022. The event is a Mardi Gras style celebration complete with drinking, live bands and an excellent parade, all put on by a small town that only has about a thousand population.

"We do Mardi Gras much better than those big cities!", said one attendee. He went on to say "people come from all around to party at our Wordi Gras!"

Rick Landrem, (husband of the manager of the Yellow Dog Bar and Cafe), said "Wordi Gras puts Worden on the map! It's grown from two guys driving their trucks up and down main street, (circa 2006), to thousands of people having fun every year!"

He's right. There was plenty of fun to be had with all the great "rockin" music, fun parade, plentiful parking and don't forget all the friendly locals. You might want to mark it on your calendar for next year.