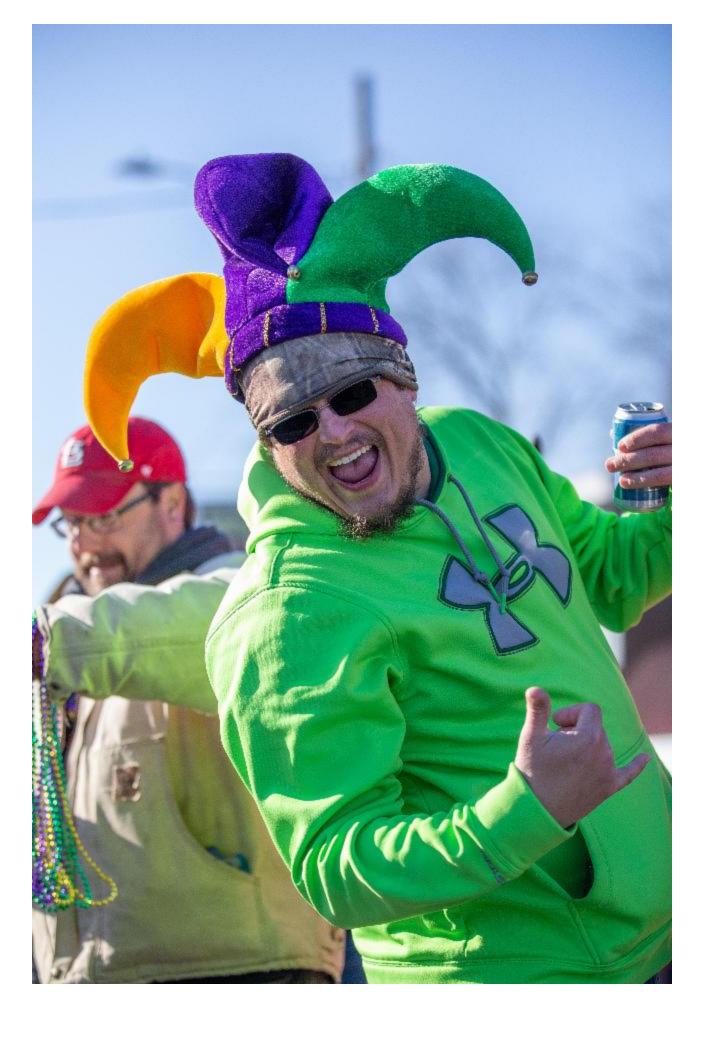

## **SEE VIDEO:**

WORDEN - Worden, Illinois, held their annual "Wordi Gras" on Saturday, Feb. 26, 2022. The event is a Mardi Gras style celebration complete with drinking, live bands and an excellent parade, all put on by a small town that only has about a thousand population.

"We do Mardi Gras much better than those big cities!", said one attendee. He went on to say "people come from all around to party at our Wordi Gras!"

Rick Landrem, (husband of the manager of the Yellow Dog Bar and Cafe), said "Wordi Gras puts Worden on the map! It's grown from two guys driving their trucks up and down main street, (circa 2006), to thousands of people having fun every year!"

He's right. There was plenty of fun to be had with all the great "rockin" music, fun parade, plentiful parking and don't forget all the friendly locals. You might want to mark it on your calendar for next year.