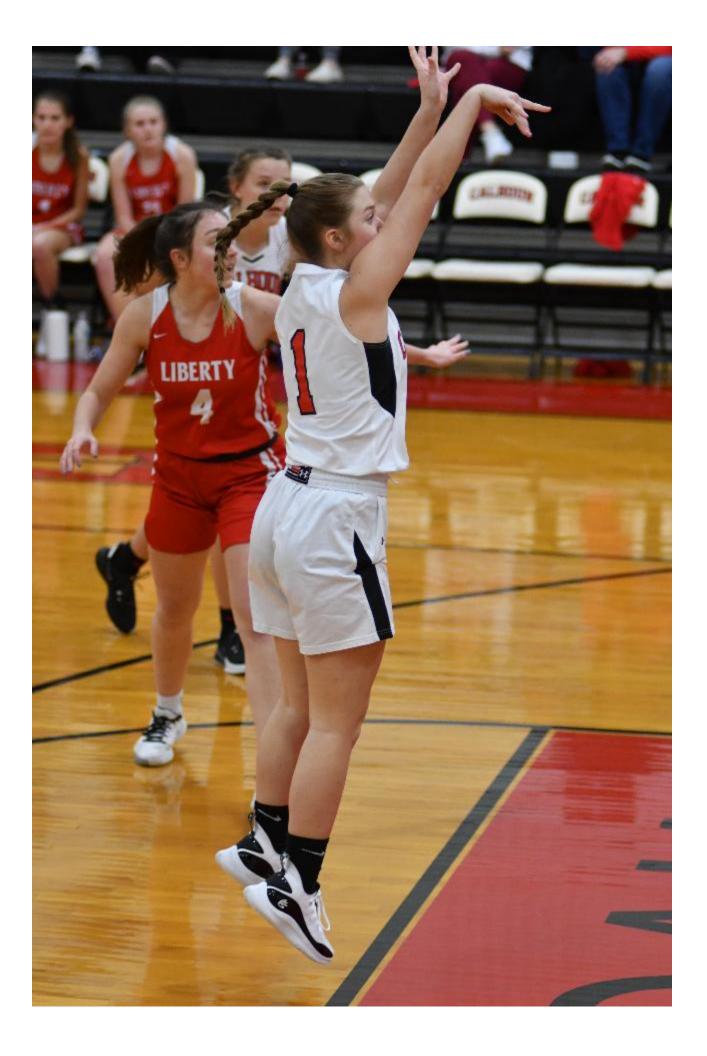

## (Note: All Photos By Bonnie Snyders)

HARDIN - Calhoun/Brussels hosted Liberty and took the win to improve to 12-3 on the season, but lost to Brown County 66-49 in another game this week.

Junior guard Jaelyn Hill led the Lady Warriors attack and senior forward Ella Sievers followed her up with a 14-point effort against Liberty. Everyone on the Calhoun /Brussels roster got into the action against Liberty.

CB 18 9 20 8 - 55

Liberty 2 7 9 9 - 27

CB (12-3) - Lila Simon 6, Lacy Pohlman 4, Maddie Buchanan 6, Ella Sievers 14, Jaelyn Hill 15, Kate Zipprich 6, Audrey Gilman 4

2FG - 24 3FG - 1 FT - 4/7 Fouls - 10

Liberty - Hayley Landwher 2, Cora Schuette 11, Anna Whedock 6, Arianna Niesen 2, Jacie Blair 6