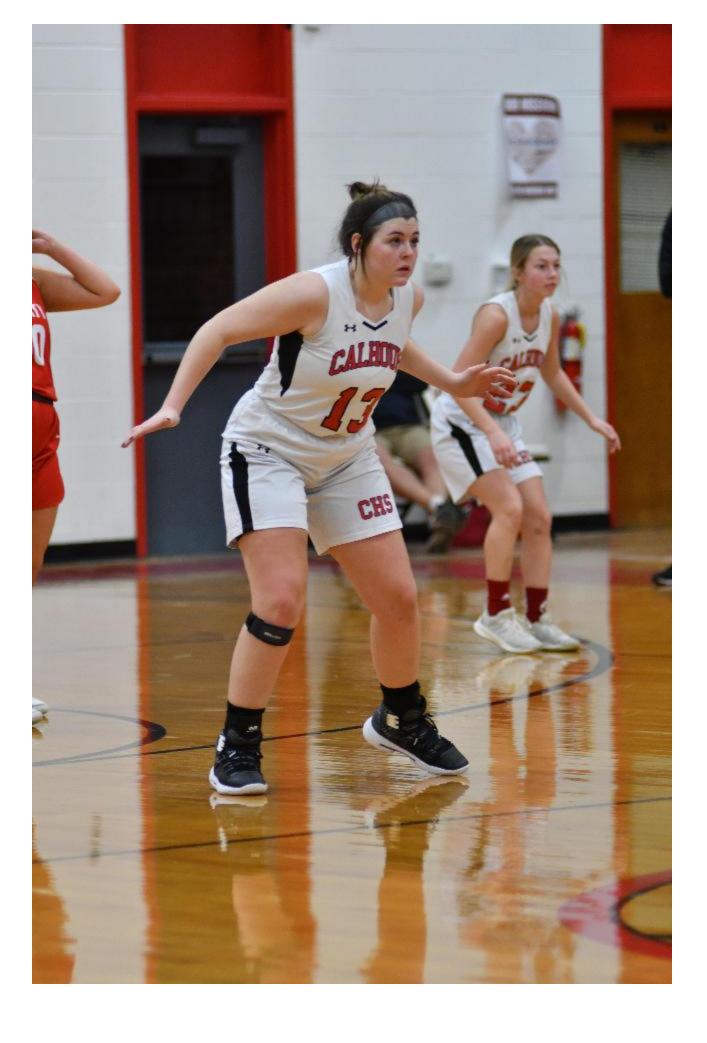

## (Note: All Photos By Bonnie Snyders)

HARDIN - Calhoun/Brussels hosted Liberty and took the win to improve to 12-3 on the season, but lost to Brown County 66-49 in another game this week.

Junior guard Jaelyn Hill led the Lady Warriors attack and senior forward Ella Sievers followed her up with a 14-point effort against Liberty. Everyone on the Calhoun /Brussels roster got into the action against Liberty.

CB 18 9 20 8 - 55

Liberty 2 7 9 9 - 27

CB (12-3) - Lila Simon 6, Lacy Pohlman 4, Maddie Buchanan 6, Ella Sievers 14, Jaelyn Hill 15, Kate Zipprich 6, Audrey Gilman 4

2FG - 24 3FG - 1 FT - 4/7 Fouls - 10

Liberty - Hayley Landwher 2, Cora Schuette 11, Anna Whedock 6, Arianna Niesen 2, Jacie Blair 6