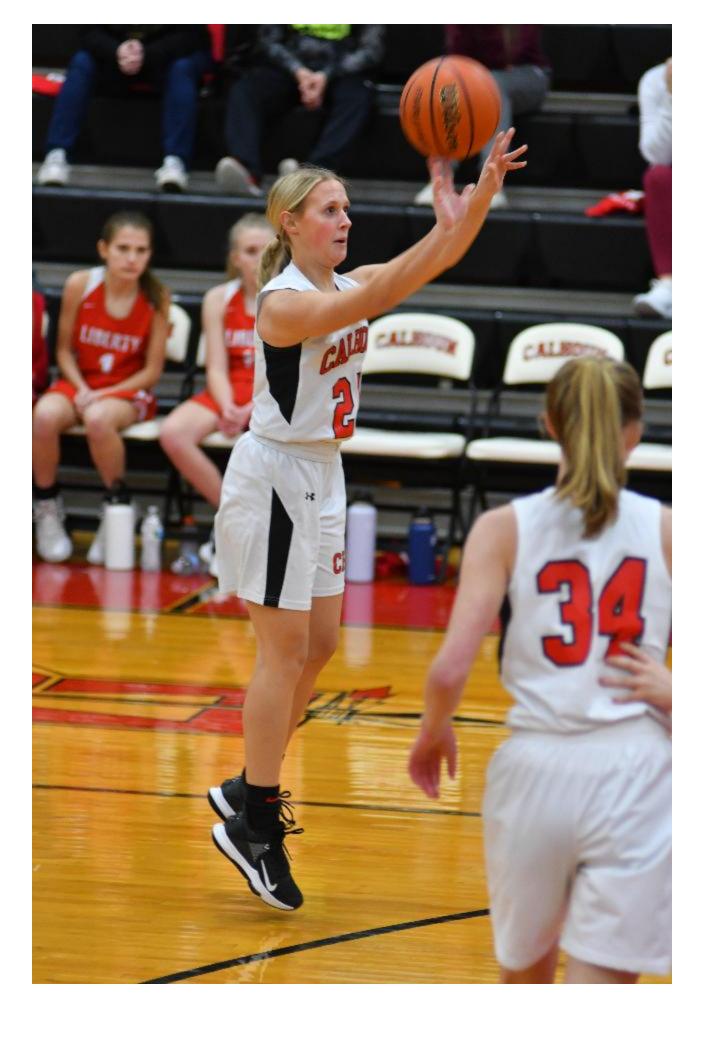

## (Note: All Photos By Bonnie Snyders)

HARDIN - Calhoun/Brussels hosted Liberty and took the win to improve to 12-3 on the season, but lost to Brown County 66-49 in another game this week.

Junior guard Jaelyn Hill led the Lady Warriors attack and senior forward Ella Sievers followed her up with a 14-point effort against Liberty. Everyone on the Calhoun /Brussels roster got into the action against Liberty.

CB 18 9 20 8 - 55

Liberty 2 7 9 9 - 27

CB (12-3) - Lila Simon 6, Lacy Pohlman 4, Maddie Buchanan 6, Ella Sievers 14, Jaelyn Hill 15, Kate Zipprich 6, Audrey Gilman 4

2FG - 24 3FG - 1 FT - 4/7 Fouls - 10

Liberty - Hayley Landwher 2, Cora Schuette 11, Anna Whedock 6, Arianna Niesen 2, Jacie Blair 6