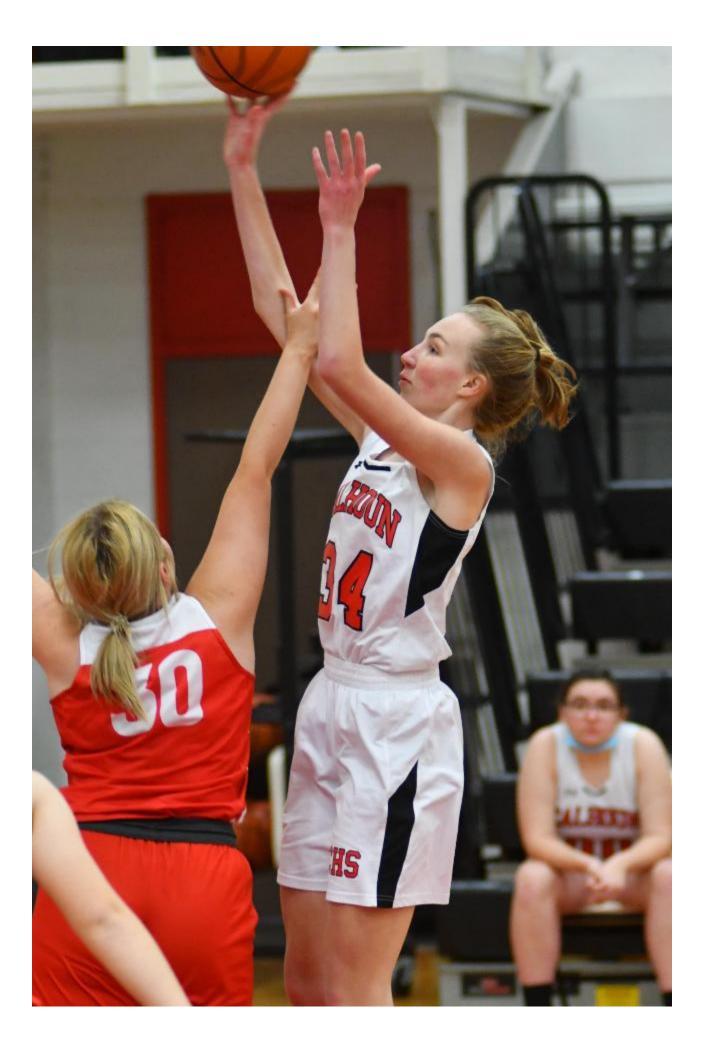

## (Note: All Photos By Bonnie Snyders)

HARDIN - Calhoun/Brussels hosted Liberty and took the win to improve to 12-3 on the season, but lost to Brown County 66-49 in another game this week.

Junior guard Jaelyn Hill led the Lady Warriors attack and senior forward Ella Sievers followed her up with a 14-point effort against Liberty. Everyone on the Calhoun /Brussels roster got into the action against Liberty.

CB 18 9 20 8 - 55

Liberty 2 7 9 9 - 27

CB (12-3) - Lila Simon 6, Lacy Pohlman 4, Maddie Buchanan 6, Ella Sievers 14, Jaelyn Hill 15, Kate Zipprich 6, Audrey Gilman 4

2FG - 24 3FG - 1 FT - 4/7 Fouls - 10

Liberty - Hayley Landwher 2, Cora Schuette 11, Anna Whedock 6, Arianna Niesen 2, Jacie Blair 6