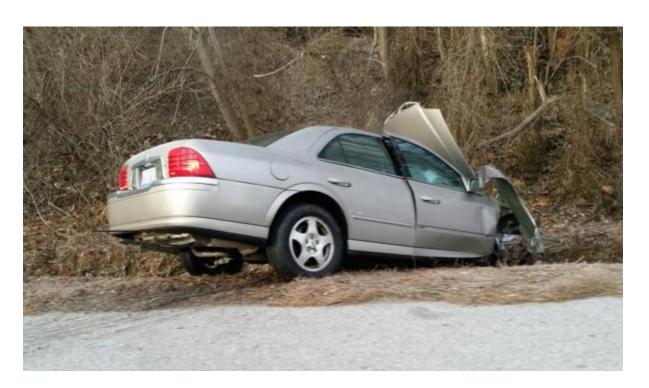

Alton Fire Department Battalian Chief Brad Sweetman said when the fire department arrived the vehicle was unoccupied and the driver was not anywhere near the scene, so there was no knowledge if there were any injuries in the crash at the present time. The fire department and police department waited for a period of time at the scene, but no one returned. Sweetman said it appeared the car hit a curb and then veered off the road.

Vehicle parts scattered for about a half a block with the accident ending in the ditch on the south bound side of the road. The crash remains under investigation. The fire department and police department worked together to clear the scene.