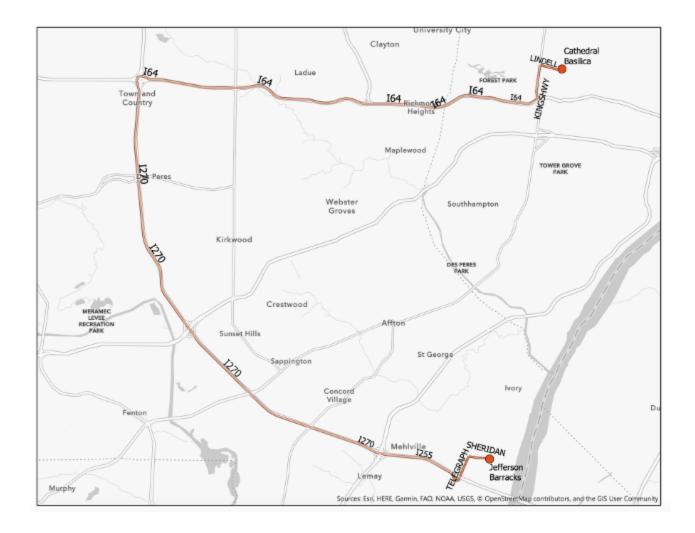

Below is the route for the procession from the Cathedral Basilica to Jefferson Barracks National Cemetery.

"We encourage the public to line the route to show their support for Detective Valentine and his family," the St. Louis Police Department said in a statement.

The procession will leave the Cathedral Basilica and travel West on Lindell to Kingshighway. The procession will make a left on Kingshighway and continue to Interstate 64/40. The procession will travel West on Interstate 64/40 to South on Interstate 270 (changes to Interstate 255 at Interstate 55). The procession will exit and make a left at Telegraph Road and travel to Sheridan Road. A right turn will be made on Sheridan and the procession will travel to Jefferson Barracks National Cemetery.