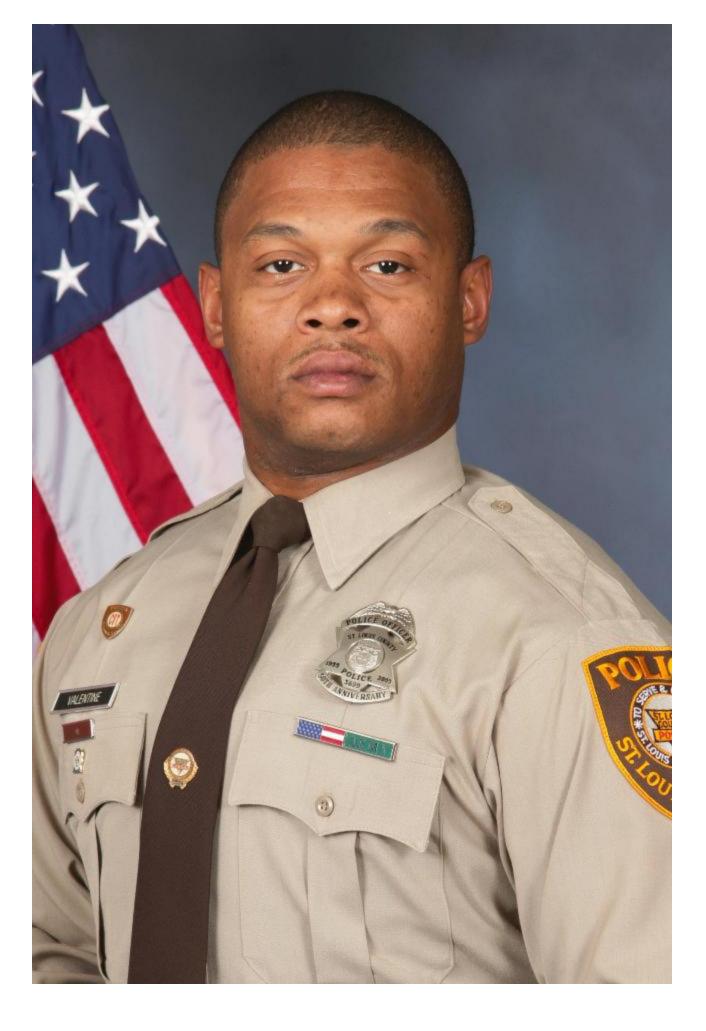

## **Funeral Procession Route For St. Louis Detective Is Announced For Those Who Want To Show Family Support**

by Dan Brannan, Content Director December 9 2021 11:41 AM

JENNINGS - The funeral procession route for the late St. Louis Police Detective Antonio Valentine was announced today.

On Thursday, December 9, 2021, Visitation for St. Louis County Police Officer Antonio Valentine, DSN 3699, will be at Austin Layne Mortuary located at 7239 West Florissant Avenue, Jennings Missouri, 63136. Members of the St Louis County Police Department, other Law Enforcement, and the community are welcome from 5 to 9 p.m on Dec. 9.

At 9 a.m. on Friday, December 10, 2021, funeral services will be at the Cathedral Basilica of Saint Louis located at 4431 Lindell Blvd, St. Louis, Missouri, 63108. Following the service, the interment will be at Jefferson Barracks National Cemetery 2900 Sheridan Road, St. Louis, Missouri, 63125.