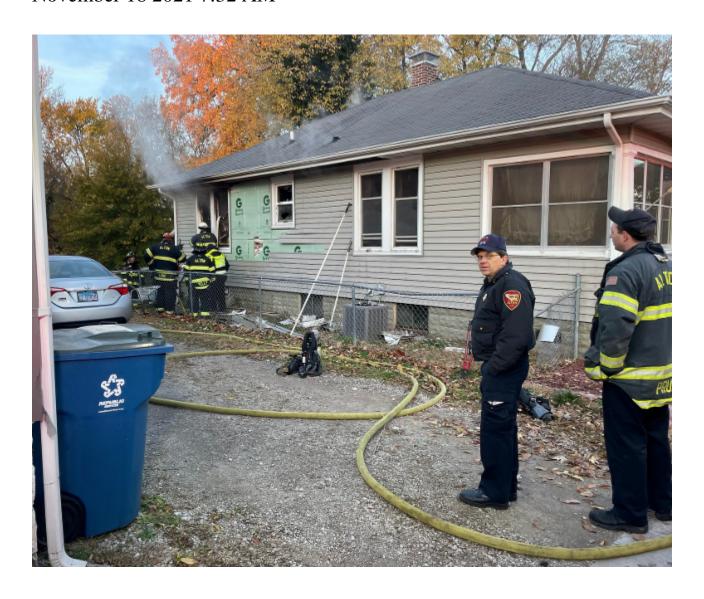

## Fire, Police Officials Probe What Appears To Be Fatal Fire At Nolte Place In Alton

by Dan Brannan, Content Director November 18 2021 7:32 AM

ALTON - Police and fire officials are investigating what appears to be a fatal fire in the 1600 block of Nolte Place in Alton.

When Alton firefighters arrived the home was completely engulfed with fire. East Alton Fire Department was also called to assist in fighting the blaze.

Alton Fire Chief Jesse Jemison said the fire appeared to start in the basement and that they were still digging through debris in the investigation. The chief said the fire call came at 5:50 a.m. Thursday. He said he couldn't yet officially comment any more than that as of 7:30 a.m.