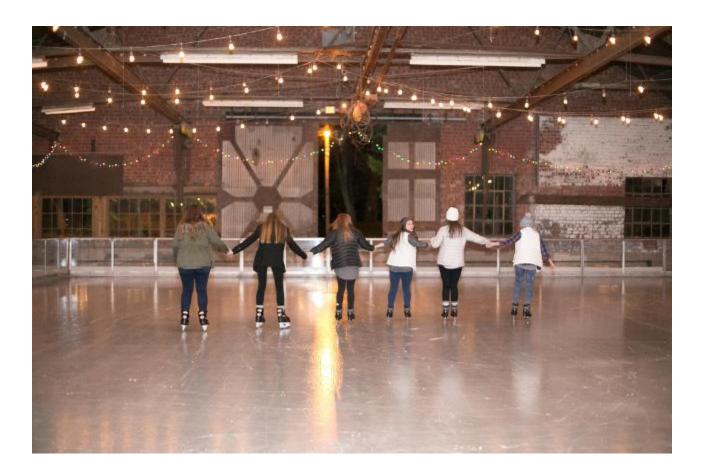

## **Loading Dock Ice Rink Opens Saturday**

November 17 2021 1:57 PM

GRAFTON - It's that time of year! The Loading Dock Bar & Grill in Grafton is gearing up for the Grand Re-Opening of their ice-skating rink on Saturday, November 20th. Each November The Boatworks is transformed into a Winter Wonderland offering ice skating, s'mores tables, and a full menu and bar, that is sure to entertain adults and kids alike.

The rink will be open Friday, Saturday, & Sunday through February 27, 2022, with extended hours during Thanksgiving and Christmas breaks. Special events this year include a visit from Santa and a New Year's Eve party.

The Loading Dock's outdoor patio will remain open throughout the season to enjoy the breathtaking scenery.

Rates:

All Day Skate Pass: \$10.50

Skate Rental: \$5

Hours:

Open weekends November 20, 2021 – February 27, 2022