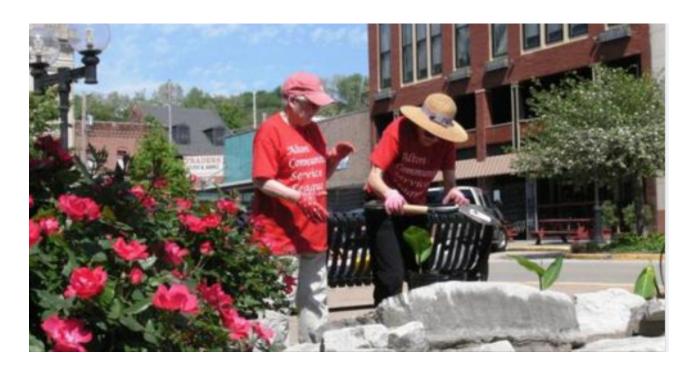

The Alton Community Service League is highly visible in Downtown Alton service projects with several others. Above women are photographed working on the beautification of downtown with their flower gardens.