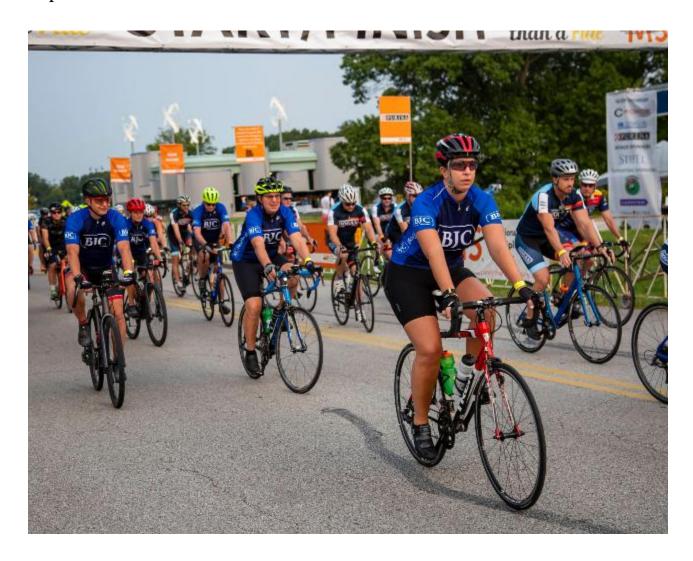

## Bike MS: Gateway Getaway 2021 Returns To L&C

September 13 2021 4:57 PM

GODFREY – After taking 2020 off for the pandemic, cyclists from across the region gathered at Lewis and Clark Community College Sept. 11-12 for Bike MS: Gateway Getaway 2021.

In this year's event, 1,029 participants raised \$922,560 to fight multiple sclerosis. Participants enjoyed scenic views of the Mississippi River and the peaceful rural countryside on their 25, 50, 75, or 100-mile journey.