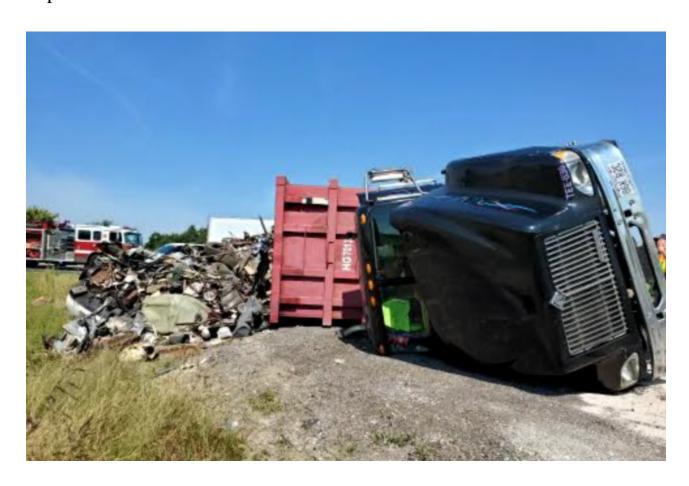

## Tractor-Trailer Truck Overturns With Waste At I-255 On-Ramp, No Injuries Reported

by Dan Brannan, Content Director September 13 2021 3:23 PM

GODFREY - A tractor-trailer truck containing waste overturned at the on-ramp of Interstate-255 near Godfrey around noon on Monday.

The Godfrey Fire Protection District and Madison County Sheriff's Office responded.

| The Godfrey Fire Protection District said there were no injuries in the incident. |  |
|-----------------------------------------------------------------------------------|--|
|                                                                                   |  |
|                                                                                   |  |
|                                                                                   |  |
|                                                                                   |  |
|                                                                                   |  |
|                                                                                   |  |
|                                                                                   |  |
|                                                                                   |  |
|                                                                                   |  |
|                                                                                   |  |
|                                                                                   |  |
|                                                                                   |  |
|                                                                                   |  |
|                                                                                   |  |
|                                                                                   |  |
|                                                                                   |  |
|                                                                                   |  |
|                                                                                   |  |