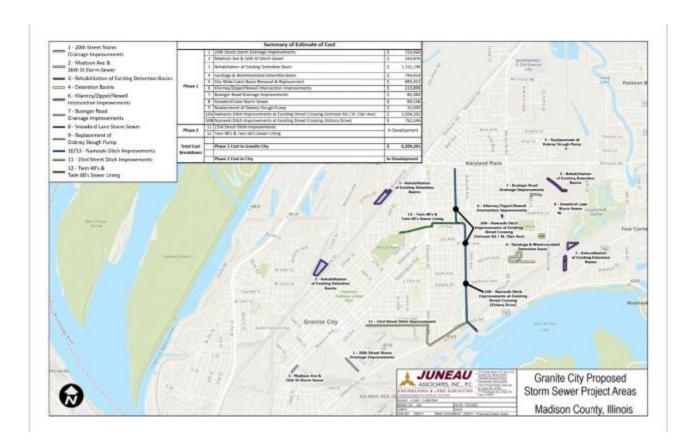

|                                         |                                   | Summary of Estimate of Cost                                                          |       |                |  |  |
|-----------------------------------------|-----------------------------------|--------------------------------------------------------------------------------------|-------|----------------|--|--|
|                                         | 1                                 | 20th Street Storm Drainage Improvements                                              | \$    | 729,960        |  |  |
|                                         | 2                                 | Madison Ave & 16th St Storm Sewer                                                    | \$    | 193,876        |  |  |
|                                         | 3                                 | Rehabiliation of Existing Detention Basin                                            | 5     | 1,331,196      |  |  |
|                                         | 4                                 | Saratoga & Westmoreland Detention Basin                                              | \$    | 799,914        |  |  |
| 100000000000000000000000000000000000000 | 5                                 | City Wide Catch Basin Removal & Replacement                                          | \$    | 693,312        |  |  |
| Phase 1                                 | 6                                 | Kilarney/Zippel/Newell Intersection Improvements                                     | \$    | 219,898        |  |  |
|                                         | 7                                 | Buenger Road Drainage Improvements                                                   | \$    | 80,380         |  |  |
|                                         | 8                                 | Snowbird Lane Storm Sewer                                                            | \$    | 59,136         |  |  |
|                                         | 9                                 | Replacement of Dobrey Slough Pump                                                    | 5     | 35,090         |  |  |
|                                         | 10A                               | Nameoki Ditch Improvements at Exisiting Street Crossing (Johnson Rd / St. Clair Ave) | \$    | 1,504,292      |  |  |
|                                         | 10B                               | Nameoki Ditch Improvements at Exisiting Street Crossing (Victory Drive)              | \$    | 752,146        |  |  |
| Phase 2                                 | 11 23rd Street Ditch Improvements |                                                                                      | In f  | Development    |  |  |
| Phase 2                                 | 12                                | Twin 48's & Twin 60's Sewer Lining                                                   | In c  | in Development |  |  |
| Total Cost<br>Breakdown                 |                                   | Phase 1 Cost to Granite City                                                         | \$    | 6,399,20       |  |  |
| DIEBROOWII                              |                                   | Phase 2 Cost to City                                                                 | In De | In Development |  |  |