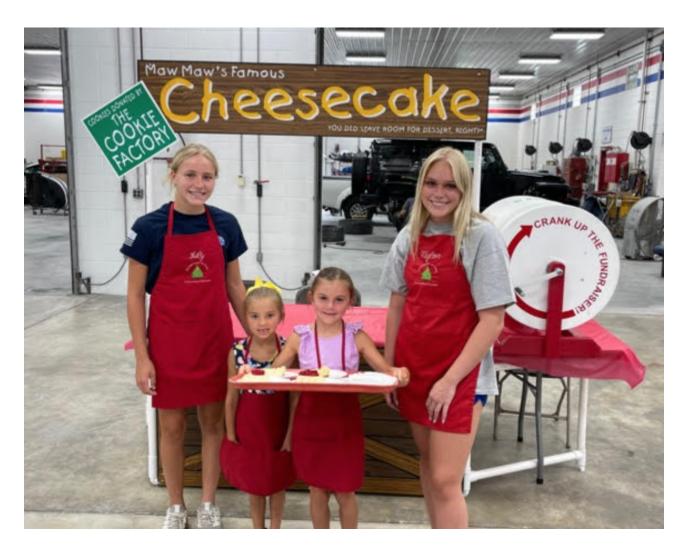

## Taylor And Lily Freer's Christmas In July For Community Christmas Raises Nearly \$50,000

by Dan Brannan, Content Director July 30 2021 2:48 PM

## **SEE VIDEO:**

GODFREY - This is an almost astonishing announcement, but the Freer Auto Body Christmas in July for Community Christmas, led by Taylor and Lily Freer, raised nearly \$50,000 today.

"With tired but grateful hearts we are pleased to announce we raised \$49,612 at Christmas in July for Community Christmas," Margaret Freer said. "We are amazed at how the community supports us and this wonderful event. First, we must recognize our top ticket sellers...the raffle is where we make the most of the Community Christmas campaign dollars. Rachel Waters sold 260, Margot Huber sold 234, and Tina Bennett sold 160. You guys knocked it out of the park."

Community Christmas is an annual United Way holiday campaign that helps deliver toys, clothing, and food for the impoverished in the Riverbend area. This is the 13th year for the Freer Christmas In July, started by the two girls - Taylor and Lily Freer. Margaret Freer said there may be some additional contributions that trickle in that might help push it over the \$50,000 mark.

4 St. Louis Card green seats - Lindsey Rose Miller.

7 Nights Star Island Resort - Marcia Wheeler.

Taylor and Lily's helpers were Rose and Mary Bick, Myra Trammel, Tori Schrimp, Sam Stutz, and Nick Kelsea.