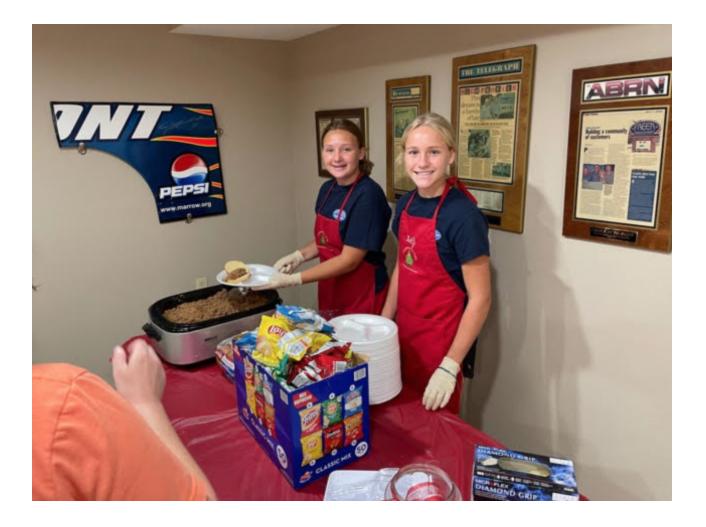

## Taylor And Lily Freer's Christmas In July For Community Christmas Raises Nearly \$50,000

by Dan Brannan, Content Director July 30 2021 2:48 PM

## **SEE VIDEO:**

GODFREY - This is an almost astonishing announcement, but the Freer Auto Body Christmas in July for Community Christmas, led by Taylor and Lily Freer, raised nearly \$50,000 today.

"With tired but grateful hearts we are pleased to announce we raised \$49,612 at Christmas in July for Community Christmas," Margaret Freer said. "We are amazed at how the community supports us and this wonderful event. First, we must recognize our top ticket sellers...the raffle is where we make the most of the Community Christmas campaign dollars. Rachel Waters sold 260, Margot Huber sold 234, and Tina Bennett sold 160. You guys knocked it out of the park."

Community Christmas is an annual United Way holiday campaign that helps deliver toys, clothing, and food for the impoverished in the Riverbend area. This is the 13th year for the Freer Christmas In July, started by the two girls - Taylor and Lily Freer. Margaret Freer said there may be some additional contributions that trickle in that might help push it over the \$50,000 mark.