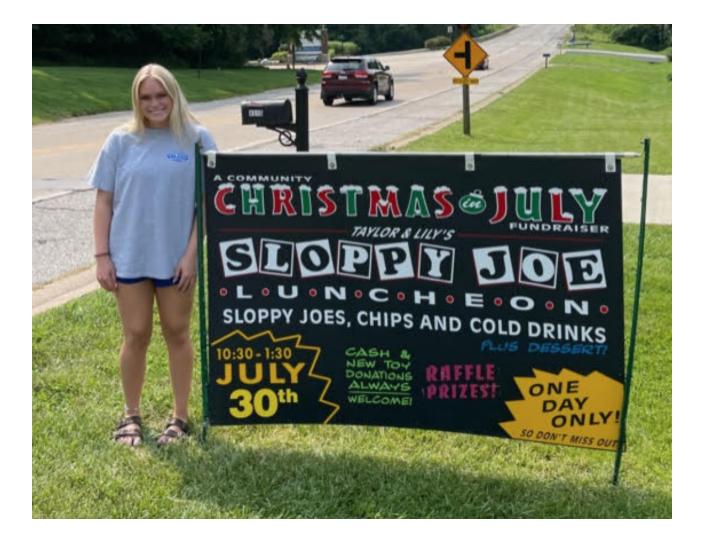

## Taylor And Lily Freer's Christmas In July For Community Christmas Raises Nearly \$50,000

by Dan Brannan, Content Director July 30 2021 2:48 PM

## **SEE VIDEO:**

GODFREY - This is an almost astonishing announcement, but the Freer Auto Body Christmas in July for Community Christmas, led by Taylor and Lily Freer, raised nearly \$50,000 today.

"With tired but grateful hearts we are pleased to announce we raised \$49,612 at Christmas in July for Community Christmas," Margaret Freer said. "We are amazed at how the community supports us and this wonderful event. First, we must recognize our top ticket sellers...the raffle is where we make the most of the Community Christmas campaign dollars. Rachel Waters sold 260, Margot Huber sold 234, and Tina Bennett sold 160. You guys knocked it out of the park."

Community Christmas is an annual United Way holiday campaign that helps deliver toys, clothing, and food for the impoverished in the Riverbend area. This is the 13th year for the Freer Christmas In July, started by the two girls - Taylor and Lily Freer. Margaret Freer said there may be some additional contributions that trickle in that might help push it over the \$50,000 mark.