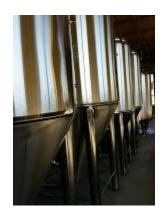

## The Old Bakery Beer Company to Open Early 2015

October 23 2014 9:09 AM

ALTON, IL - Announced in March 2014, The Old Bakery Beer Company is progressing on schedule for an expected grand opening in early 2015. Fermentation, Storage and Water tanks are in place. The restaurant is also coming along nicely as the electrical, plumbing, and structural buildout are well on their way to being complete. Signage announcing The Old Bakery Beer Company is now visible as customers drive down Landmarks Boulevard in downtown Alton. The 15 barrel Brewhouse is expected to arrive within the month. Once brewery permits have received final approval and all equipment has been installed, the brewing will commence for Old Bakery Beer's four flagship brews: a Wheat IPA, Rye Pale Ale, Dark Mild Ale, and Pilsner-style "Yellow" Beer.