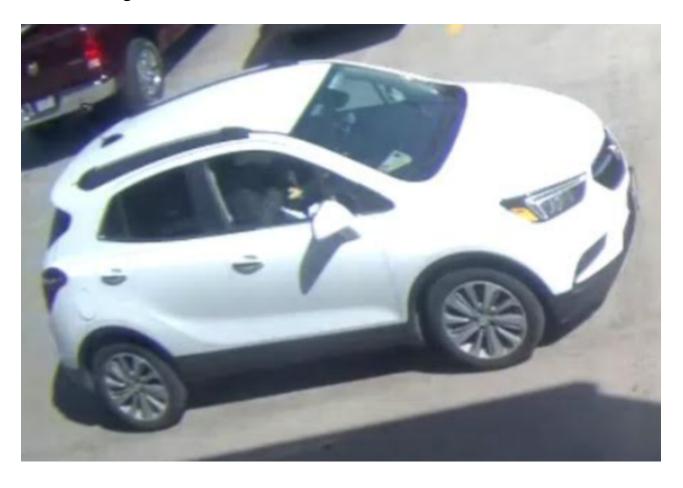

## The victim described the suspect as:

- Black male
- Wearing a white tee shirt, tan pants, and Cardinal baseball cap
- Thick build
- Wearing a white mask

The suspect ran out of Walmart and got into a white SUV, Lt. White said.

Glen Carbon Officers searched the area and were unable to locate the suspect. If anyone has information or can identify the suspect, please contact the Glen Carbon Police Department at 618-288-7226.

Attached are photos of the suspect and the vehicle he fled the scene in. The suspect vehicle is believed to be a Buick Encore and was last seen in North County St. Louis.