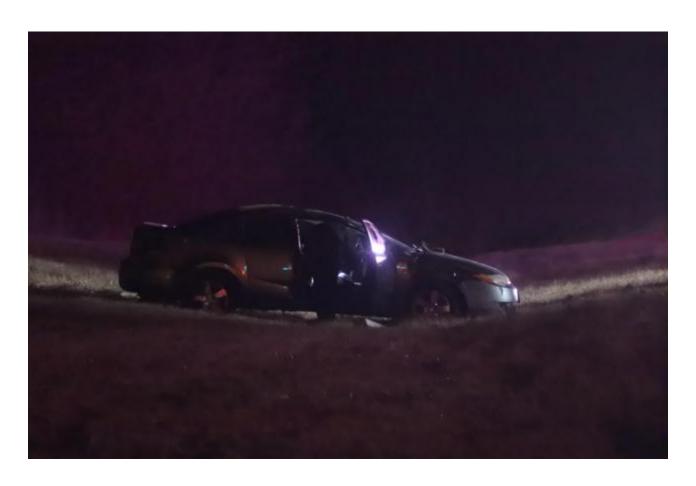

## Alton Fire Department Responded To A Single-Car Traffic Accident Saturday Evening

by Chris Rhodes, Reporter March 6 2021 7:47 PM

ALTON - Alton Fire Department along with Alton Police Department responded to a single-vehicle traffic crash Saturday evening on Illinois Route 140 just east of Gordon Moore Park entrance.

When firefighters and police officers arrived, they noticed a car had run off the roadway and ended up in a small field. The victim was out of the vehicle and talking.

Firefighters treated the victim at the scene and that person refused to be transported to the hospital. Alton Police Department helped with traffic control.