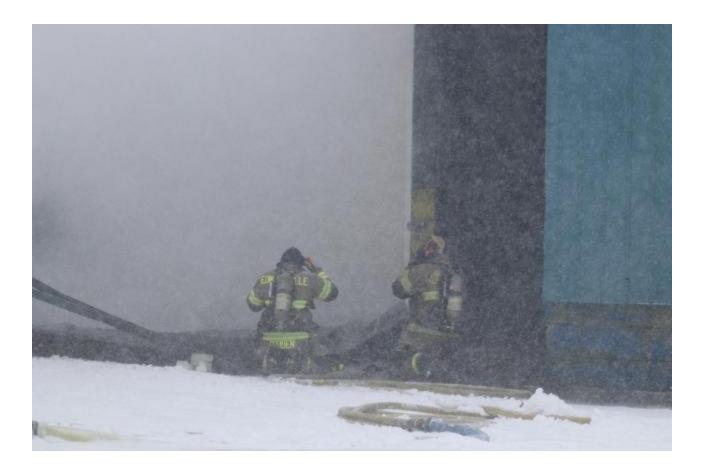

## Fire Destroys Out Building at R.P. Lumber in Edwardsville

by Chris Rhodes, Reporter February 15 2021 2:38 PM

EDWARDSVILLE - An outbuilding with R.P. Lumber in Edwardsville encountered major damage and collapsed Monday afternoon during the winter storm that engulfed the region.

Several departments assisted Edwardsville Fire Department in the battle of the blaze.

The different departments visible were Glen Carbon, Hamel, Holiday Shores, Wood River, Troy, and Maryville.

Power in portions of businesses in Downtown Edwardsville and neighborhoods around R.P. Lumber are without power.