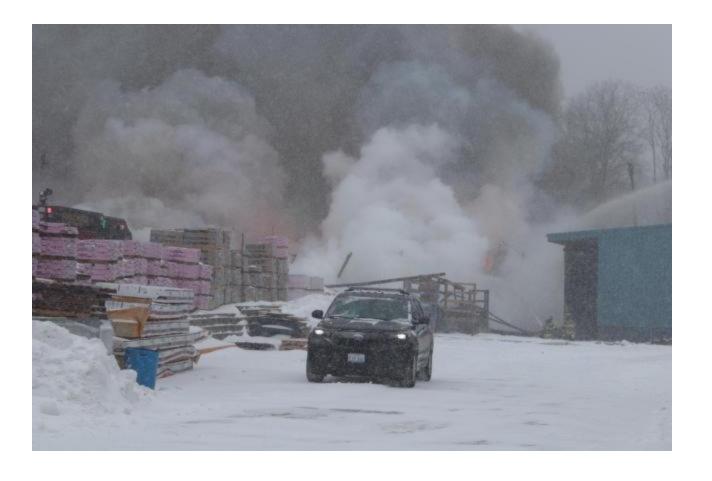

## Fire Destroys Out Building at R.P. Lumber in Edwardsville

by Chris Rhodes, Reporter February 15 2021 2:38 PM

EDWARDSVILLE - An outbuilding with R.P. Lumber in Edwardsville encountered major damage and collapsed Monday afternoon during the winter storm that engulfed the region.

Several departments assisted Edwardsville Fire Department in the battle of the blaze.

The different departments visible were Glen Carbon, Hamel, Holiday Shores, Wood River, Troy, and Maryville.

Power in portions of businesses in Downtown Edwardsville and neighborhoods around R.P. Lumber are without power.