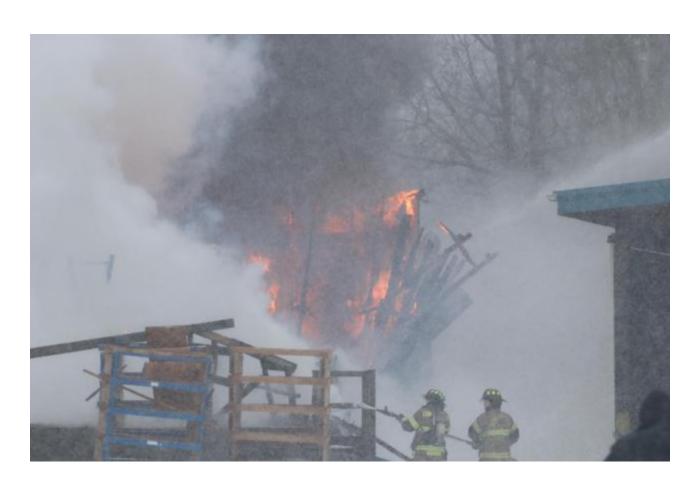

## Fire Destroys Out Building at R.P. Lumber in Edwardsville

by Chris Rhodes, Reporter February 15 2021 2:38 PM

EDWARDSVILLE - An outbuilding with R.P. Lumber in Edwardsville encountered major damage and collapsed Monday afternoon during the winter storm that engulfed the region.

Several departments assisted Edwardsville Fire Department in the battle of the blaze.

The different departments visible were Glen Carbon, Hamel, Holiday Shores, Wood River, Troy, and Maryville.

Power in portions of businesses in Downtown Edwardsville and neighborhoods around R.P. Lumber are without power.