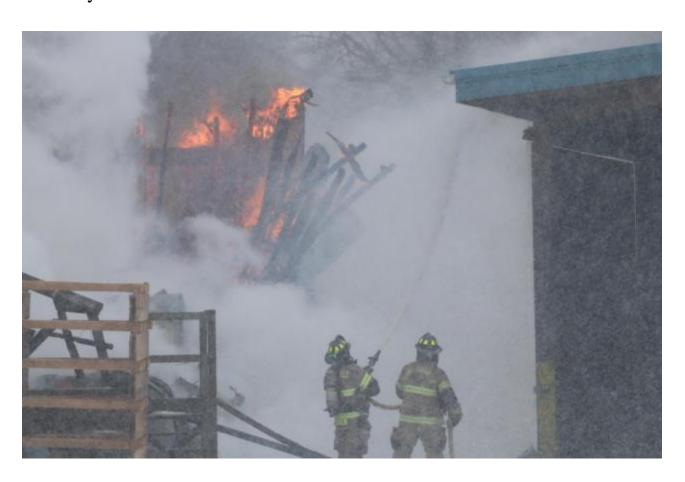

## Fire Destroys Out Building at R.P. Lumber in Edwardsville

by Chris Rhodes, Reporter February 15 2021 2:38 PM

EDWARDSVILLE - An outbuilding with R.P. Lumber in Edwardsville encountered major damage and collapsed Monday afternoon during the winter storm that engulfed the region.

Several departments assisted Edwardsville Fire Department in the battle of the blaze.

The different departments visible were Glen Carbon, Hamel, Holiday Shores, Wood River, Troy, and Maryville.

Power in portions of businesses in Downtown Edwardsville and neighborhoods around R.P. Lumber are without power.