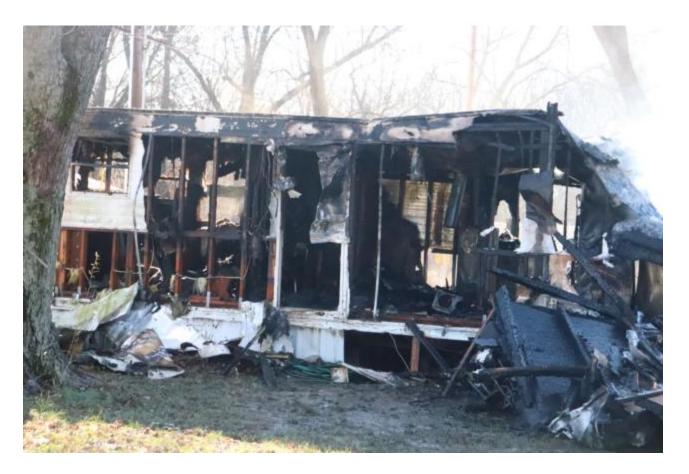

## QEM, Along With Other Area Fire Departments, Battle Morning Mobile Home Fire In Jersey County

by Chris Rhodes, Reporter December 22 2020 11:20 AM

JERSEYVILLE - QEM Fire Department responded to a mobile home fire just before 7 Tuesday morning on Comanche Lane in rural Jersey County.

When QEM arrived on the scene, the mobile home had heavy fire and smoke throughout the home. QEM called for mutual aid to help fight the fire. The mobile home appeared to be a total loss.

Fieldon, Godfrey, Jerseyville, and QEM Fire Departments battled the fire. It is unknown at this time if anyone was living in the mobile home. No injuries were reported.