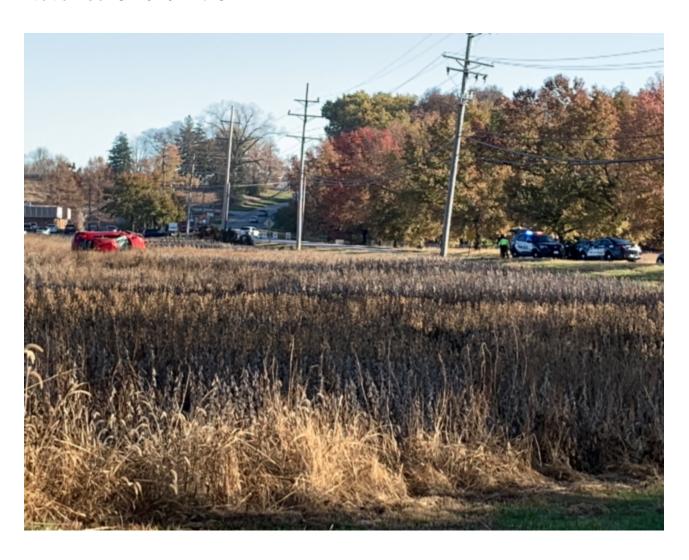

## **Alton Police Confirm Accident Off Fosterburg Road In Farm Field Is Fatal**

by Dan Brannan, Content Director November 3 2020 11:45 AM

ALTON - Alton Police Department Chief Marcos Pulido confirmed there was a single-vehicle fatal accident in a farm field south of the Alton Public Works Building and north of the nearby corner convenience store on Tuesday morning.

The accident appeared to happen overnight and the vehicle was visible in the farm field by someone and then they reported the accident to police.

Chief Pulido said his department is working on the accident and it is in the early stages. He said this morning next of kin still has to be notified, so more details will come later.