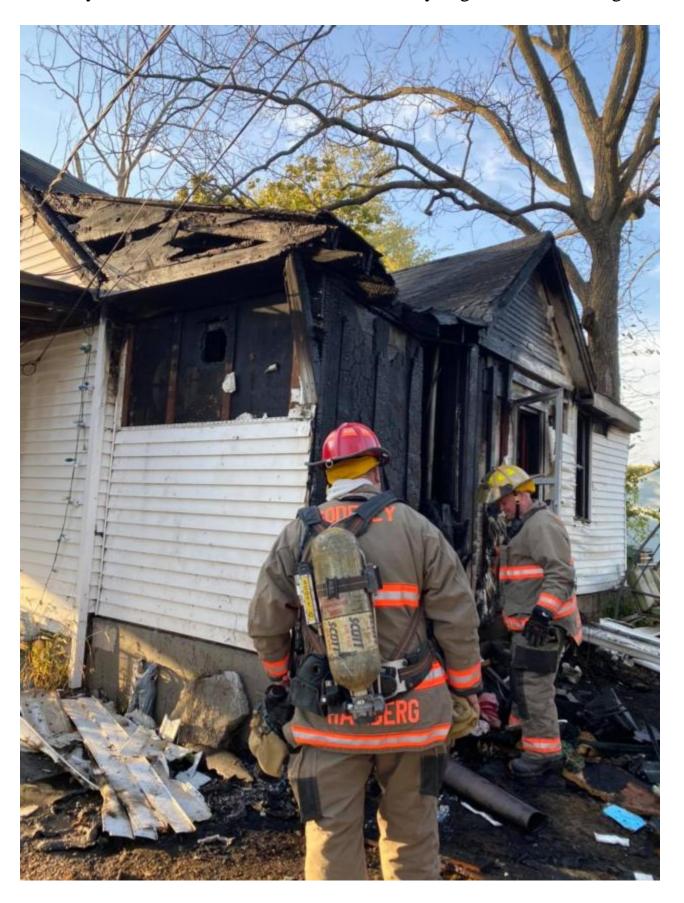

## Godfrey, Alton, Fosterburg Firefighters Battle Blaze On Mary Drive In Godfrey

by Chris Rhodes, Reporter October 17 2020 5:53 PM

GODFREY - Godfrey Fire Protection District firefighters, along with Alton and Fosterburg Fire Department, battled a heavy blaze into Saturday evening on Mary Drive in Godfrey.

Those involved were: Chief 1400, Engine 1412, Engine 1422, Brush 1471, Brush 1472, Alton Fire Department and Fosterburg Fosterburg on scene.

Godfrey thanked Alton and Fosterburg for assisting. There was considerable damage to the Mary Drive home from the fire as it was fully engulfed when firefighters arrived.