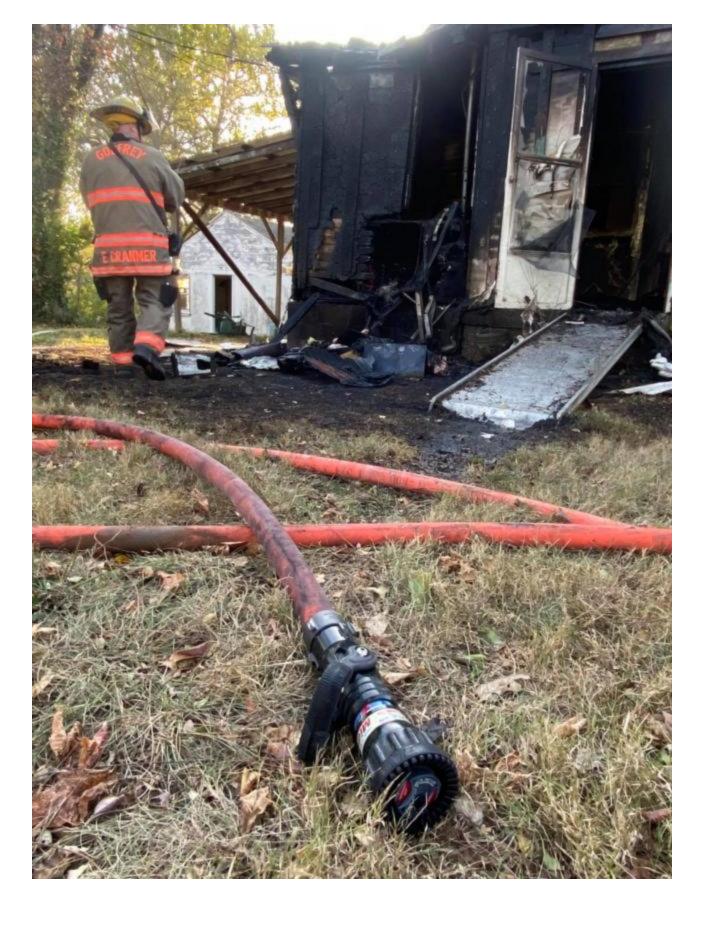

## Godfrey, Alton, Fosterburg Firefighters Battle Blaze On Mary Drive In Godfrey

by Chris Rhodes, Reporter October 17 2020 5:53 PM

GODFREY - Godfrey Fire Protection District firefighters, along with Alton and Fosterburg Fire Department, battled a heavy blaze into Saturday evening on Mary Drive in Godfrey.

Those involved were: Chief 1400, Engine 1412, Engine 1422, Brush 1471, Brush 1472, Alton Fire Department and Fosterburg Fosterburg on scene.

Godfrey thanked Alton and Fosterburg for assisting. There was considerable damage to the Mary Drive home from the fire as it was fully engulfed when firefighters arrived.