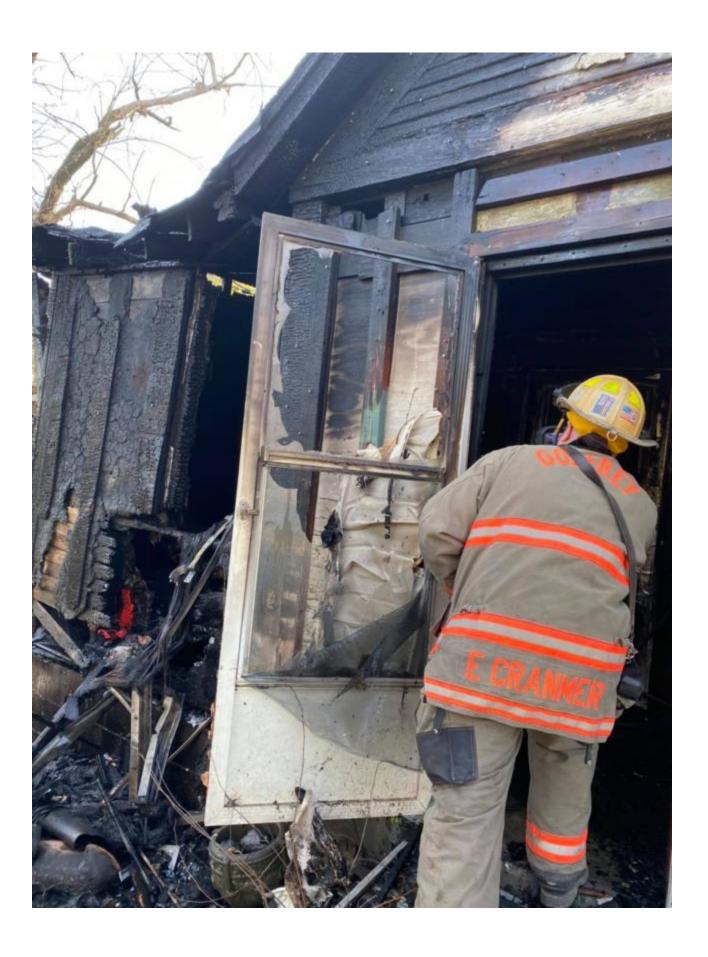

## Godfrey, Alton, Fosterburg Firefighters Battle Blaze On Mary Drive In Godfrey

by Chris Rhodes, Reporter October 17 2020 5:53 PM

GODFREY - Godfrey Fire Protection District firefighters, along with Alton and Fosterburg Fire Department, battled a heavy blaze into Saturday evening on Mary Drive in Godfrey.

Those involved were: Chief 1400, Engine 1412, Engine 1422, Brush 1471, Brush 1472, Alton Fire Department and Fosterburg Fosterburg on scene.

Godfrey thanked Alton and Fosterburg for assisting. There was considerable damage to the Mary Drive home from the fire as it was fully engulfed when firefighters arrived.